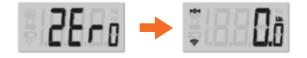

- **4.** The scale device will be recognized as "CoachMePlus-xxxx". The last four characters will be unique to your product.
- **5.** Select the CoachMePlus-xxxx device.
- **6.** When the Wireless Communications Icon remains steady, the device is properly paired.
- **7.** Press the "PAIR" button on the back of the display once again to return to active weigh mode
- Press and Hold the verse button until the display reads "ZERO" then release the button. When the display reads "0.0" it is ready.