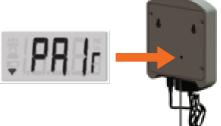

### PAIRING THE DEVICE FOR THE FIRST TIME

- **1.** Enable BlueTooth on your tablet.
- **2.** Plug the scale electronics in and connect the display cable to the platform cable. Be sure to use the power supply that came with the scale.
- **3.** Press the "PAIR" button on the back of the display. The display will indicate –

- **4.** The scale device will be recognized as "CoachMePlus-xxxx". The last four characters will be unique to your product.
- **5.** Select the CoachMePlus-xxxx device.
- **6.** When the Wireless Communications Icon remains steady, the device is properly paired.
- **7.** Press the "PAIR" button on the back of the display once again to return to active weigh mode
- Press and Hold the verse button until the display reads "ZERO" then release the button. When the display reads "0.0" it is ready.