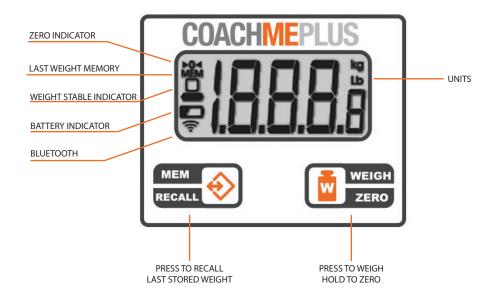

| ZERO / WEIGH / MEM                       |
| PLATFORM SIZE         | 23" x 15"                                |
| PLATFORM HEIGHT       | 1.4"                                     |
| CONSTRUCTION MATERIAL | Solid Cast Aluminum                      |
| FINISH                | White Powder Coat                        |
| DISPLAY TYPE          | 4 ½ Digit LCD                            |
| POWER SUPPLY          | 9vDC Wall Transformer                    |
| WIRELESS OUTPUT       | BT 2.0 HID                               |
| TABLET/ COMPUTER      | Not Included                             |

#### **TECHNICAL SCALE SERVICE**

1.888.WEIGH.ME SR Instruments 600 Young Street, Tonawanda, NY 14150

# COACHMEPLUS

#### SCALE QUICK START GUIDE



## SYSTEM COMPONENTS & DISPLAY DESCRIPTIONS





### PAIRING THE DEVICE FOR THE FIRST TIME

- **1.** Enable BlueTooth on your tablet.
- **2.** Plug the scale electronics in and connect the display cable to the platform cable. Be sure to use the power supply that came with the scale.
- **3.** Press the "PAIR" button on the back of the display. The display will indicate –



- **4.** The scale device will be recognized as "CoachMePlus-xxxx". The last four characters will be unique to your product.
- **5.** Select the CoachMePlus-xxxx device.
- **6.** When the Wireless Communications Icon remains steady, the device is properly paired.
- **7.** Press the "PAIR" button on the back of the display once again to return to active weigh mode
- Press and Hold the verse button until the display reads "ZERO" then release the button. When the displa