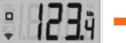

### PAIRING THE DEVICE FOR THE FIRST TIME

- **1.** Enable BlueTooth on your tablet.
- **2.** Plug the scale electronics in and connect the display cable to the platform cable. Be sure to use the power supply that came with the scale.
- **3.** Press the "PAIR" button on the back of the display. The display will indicate –