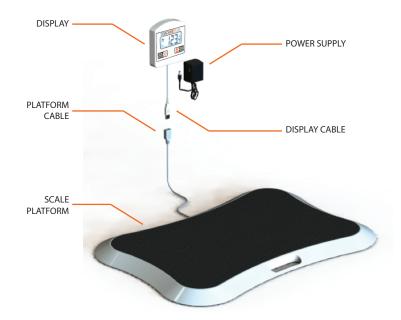

| ZERO / WEIGH / MEM                       |
| PLATFORM SIZE         | 23" x 15"                                |
| PLATFORM HEIGHT       | 1.4"                                     |
| CONSTRUCTION MATERIAL | Solid Cast Aluminum                      |
| FINISH                | White Powder Coat                        |
| DISPLAY TYPE          | 4 ½ Digit LCD                            |
| POWER SUPPLY          | 9vDC Wall Transformer                    |
| WIRELESS OUTPUT       | BT 2.0 HID                               |
| TABLET/ COMPUTER      | Not Included                             |

#### **TECHNICAL SCALE SERVICE**

1.888.WEIGH.ME SR Instruments 600 Young Street, Tonawanda, NY 14150

# COACHMEPLUS

#### SCALE QUICK START GUIDE



## SYSTEM COMPONENTS & DISPLAY DESCRIPTIONS





### PAIRING THE DEVICE FOR THE FIRST TIME

- **1.** Enable BlueTooth on your tablet.
- **2.** Plug the scale electronics in and connect the display cable to the platform cable. Be sure to use the power supply that came with the scale.
- **3.** Press the "PAIR" button on the back of the display. The display will indicate –



- **4.** The scale device will be recognized as "CoachMePlus-xxxx". The last four characters will be unique to your product.
- **5.** Select the CoachMePlus-xxxx device.
- **6.** When the Wireless Communications Icon remains steady, the device is properly paired.
- **7.** Press the "PAIR" button on the back of the display once again to return to active weigh mode
- Press and Hold the verse button until the display reads "ZERO" then release the button. When the disp