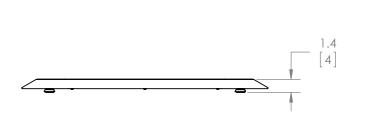

#### **LOW PROFILE DESIGN**

Easy and safe to access to weighing surface.

### **SYSTEM SPECIFICATIONS**

| MAX WEIGHT CAPACITY   | 800 lbs.                                 |
|-----------------------|------------------------------------------|
| DISPLAYED RESOLUTION  | 0.1 lb.                                  |
| ACCURACY              | 0.2% +/- 1 digit of displayed resolution |
| FUNCTIONS             | ZERO / WEIGH / MEM                       |
| PLATFORM SIZE         | 23" x 15"                                |
| PLATFORM HEIGHT       | 1.4"                                     |
| CONSTRUCTION MATERIAL | Solid Cast Aluminum                      |
| FINISH                | White Powder Coat                        |
| DISPLAY TYPE          | 4 ½ Digit LCD                            |
| POWER SUPPLY          | 9vDC Wall Transformer                    |
| WIRELESS OUTPUT       | BT 2.0 HID                               |
| TABLET/ COMPUTER      | Not Included                             |

# DIMENSIONS IN [CM]