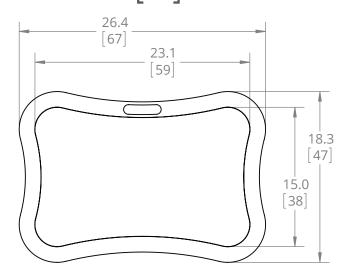

#### **ULTRA-WIDE BASE**

Unique, beveled edges slope upwards to a large, comfortable stand-on base that easily accommodates larger patients. The entire top of the scale is part of the weighing surface.

### **SYSTEM SPECIFICATIONS**

| MAX WEIGHT CAPACITY   | 800 lbs.                                 |
|-----------------------|------------------------------------------|
| DISPLAYED RESOLUTION  | 0.1 lb.                                  |
| ACCURACY              | 0.2% +/- 1 digit of displayed resolution |
| FUNCTIONS             | ZERO / WEIGH / MEM                       |
| PLATFORM SIZE         | 23" x 15"                                |
| PLATFORM HEIGHT       | 1.4"                                     |
| CONSTRUCTION MATERIAL | Solid Cast Aluminum                      |
| FINISH                | White Powder Coat                        |
| DISPLAY TYPE          | 4 ½ Digit LCD                            |
| POWER SUPPLY          | 9vDC Wall Transformer                    |
| WIRELESS OUTPUT       | BT 2.0 HID                               |
| TABLET/ COMPUTER      | Not Included                             |

# DIMENSIONS IN [CM]