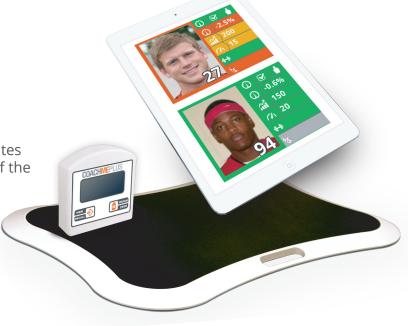

The Bluetooth CM+SCALE is a sleek innovative unit that provides reliable medical-grade weight data. Designed to speed up your team weigh-in and weigh-out activities, this integrated scale can significantly drive up compliance. Connected to any Bluetooth enabled tablet, information is automatically entered into CoachMePlus saving time for coaches, trainers and athletes. Ideal for tracking fluid loss by comparing pre-workout weight with post-workout weight, the integrated Hydration Station solution helps athletes better understand their hydration replenishment needs. This information helps coaches and athletes safely prepare for peak performance in competition. Once entered, the athlete's weight appear across the CoachMePlus platform shared on individual dashboards, group dashboards, in-facility assessment monitors and is stored in the CM+ Algorithm Engine. Tablet computer and tablet stand not included.