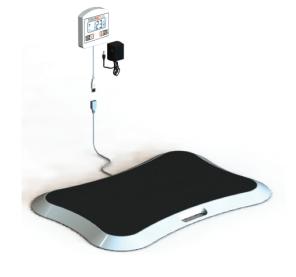

#### **WALL MOUNTED DISPLAY**

Ensures height flexibility and proper placement of easy-to-use, large digital readout.

#### **AC POWERED**

AC adaptor ensures constant power for always ready usage.