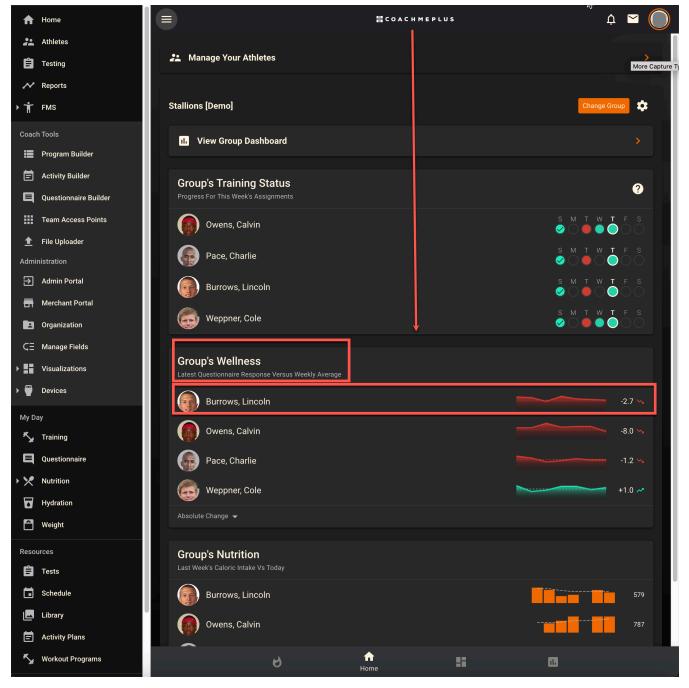

#### 1. Identify the Athlete's Response from the Home Screen

- Log in to your CoachMePlus account and navigate to the home screen.
- Locate the Wellness Widget or relevant section where athlete responses are displayed.
- Identify the athlete whose responses you want to view (e.g., Lincoln Burroughs).

#### 2. Access the Responses

- Click on the athlete's name to open their profile or details page.

How to: View Questionnaire Responses - CoachMePlus Help

- Look for an option such as "Responses" and click on it.