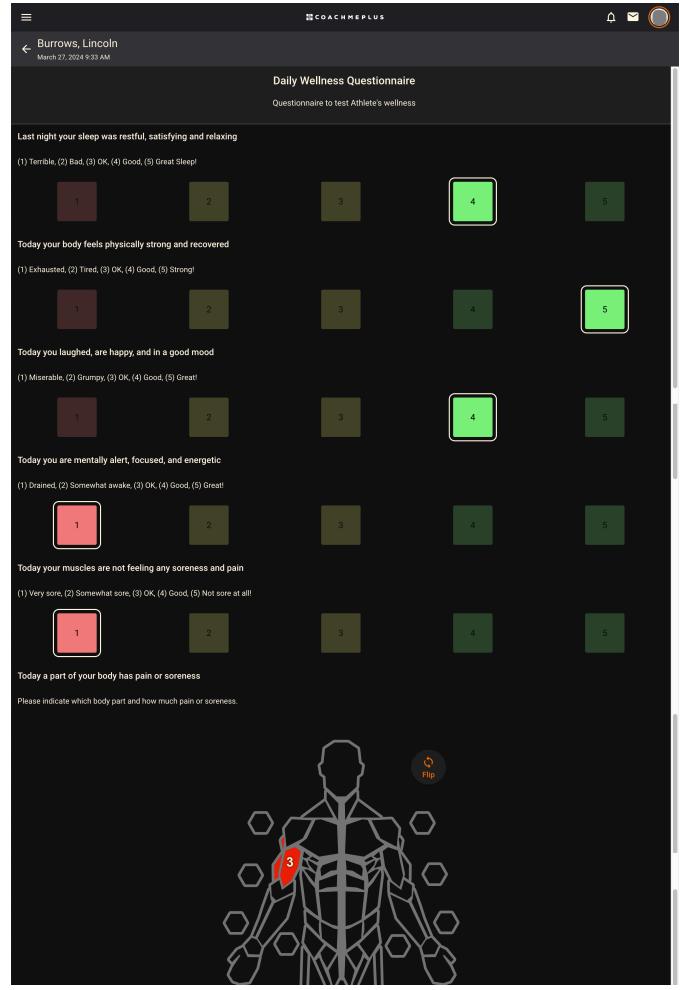

#### **3. Review the Responses**

- Select the date of the questionnaire you want to review.

| n Home                           | ≡                                                                                                                 | 뾇 COACHMEPLUS | َّ¢ 🗖 کُ       |
|----------------------------------|-------------------------------------------------------------------------------------------------------------------|---------------|----------------|
| All Training Groups 🚽            | ←                                                                                                                 |               | More Capture   |
| C Search X                       | Daily Wellness Questionnaire<br>March 26, 2024 12:27 PM<br>Daily Wellness Questionnaire<br>March 27, 2024 9:33 AM |               | indre Capitale |
| Bishop, Kelly                    | Daily Wellness Questionnaire<br>March 26, 2024 5:42 PM                                                            |               |                |
| Burke, Randy<br>Burrows, Lincoln | Daily Wellness Questionnaire<br>March 25, 2024 3:49 PM                                                            |               |                |
| Carter, Donald                   | Daily Wellness Questionnaire<br>March 24, 2024 12:09 AM                                                           |               |                |

- You can now see how the athlete answered all the questions on the questionnaire for that specific day.

How to: View Questionnaire Responses - CoachMePlus Help

- Analyze the responses to gain insights into the athlete's well-being or performance status.