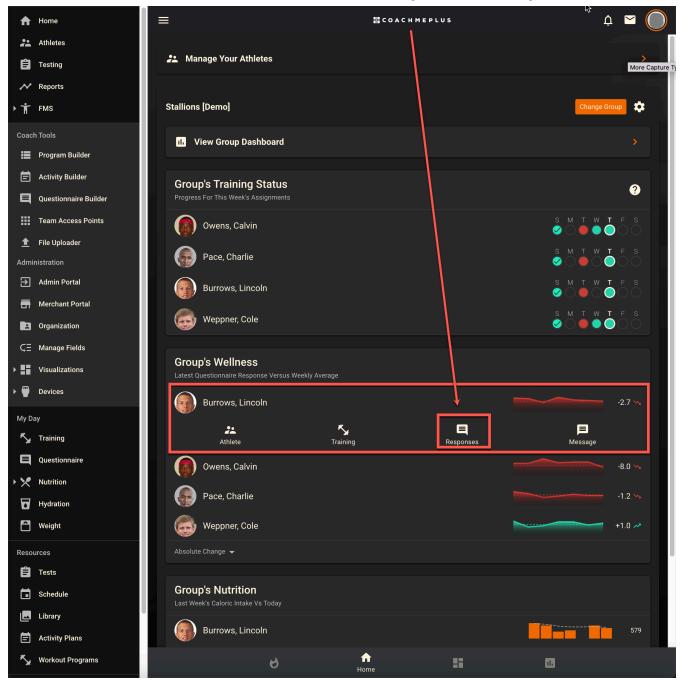

#### 2. Access the Responses

- Click on the athlete's name to open their profile or details page.

How to: View Questionnaire Responses - CoachMePlus Help

- Look for an option such as "Responses" and click on it.

- This will display the athlete's responses to the questionnaire for the selected date range.

| A Home                | ≡                                                       | 器 COACHMEPLUS | ņ 🗖 🔘          |
|-----------------------|---------------------------------------------------------|---------------|----------------|
| All Training Groups - | ←                                                       |               |                |
| Q Search X            | Daily Wellness Questionnaire<br>March 28, 2024 12:27 PM | -             | More Capture T |
| Arnold, Phillip       |                                                         |               |                |
| Berry, Jeffrey        | Daily Wellness Questionnaire<br>March 27, 2024 9:33 AM  |               |                |
| Bishop, Kelly         | Daily Wellness Questionnaire                            |               |                |
| Bryant, Kimberly      | March 26, 2024 5:42 PM                                  |               |                |
| Burke, Randy          | Daily Wellness Questionnaire<br>March 25, 2024 3:49 PM  |               |                |
| Burrows, Lincoln      | Daily Wellness Questionnaire                            |               |                |
| Carter, Donald        | March 24, 2024 12:09 AM                                 |               |                |
| Chambers, Evan        | Daily Wellness Questionnaire<br>March 23, 2024 4:35 AM  |               |                |
| Chambers, Ronald      | Daily Wellness Questionnaire                            |               |                |
| Chavez, Tina          | March 22, 2024 10:23 AM                                 |               |                |
| Cole, Brian           | Daily Wellness Questionnaire                            |               |                |
| Collins, Gary         | March 21, 2024 2:50 AM                                  |               |                |
| Diaz, Gloria          | Daily Wellness Questionnaire<br>March 20, 2024 12:44 PM |               |                |
| Diaz, Linda           | Daily Wellness Questionnaire                            |               |                |
| Fisher, Andrea        | March 19, 2024 8:48 PM                                  |               |                |
| Gibson, Joe           | Daily Wellness Questionnaire<br>March 18, 2024 8:14 AM  |               |                |
| Gibson, Linda         | Daily Wellness Questionnaire                            |               |                |
|                       | March 17, 2024 1:36 PM                                  |               |                |
| Hamilton, Craig       | Daily Wellness Questionnaire<br>March 16, 2024 2:07 PM  |               |                |
| Hawkins, Diane        | Daily Wellness Questionnaire                            |               |                |
| Hayes, Emily          | March 15, 2024 4:03 PM                                  |               |                |
| Hayes, Jack           | Daily Wellness Questionnaire<br>March 14, 2024 8:58 AM  |               |                |
| Johnston, Emily       |                                                         |               |                |
| Jordan, George        | Daily Wellness Questionnaire<br>March 13, 2024 8:07 PM  |               |                |
| Kennedy, Frank        | Daily Wellness Questionnaire<br>March 12, 2024 11:29 AM |               |                |
|                       | Watch 12, 2024 11.29 AW                                 |               |                |