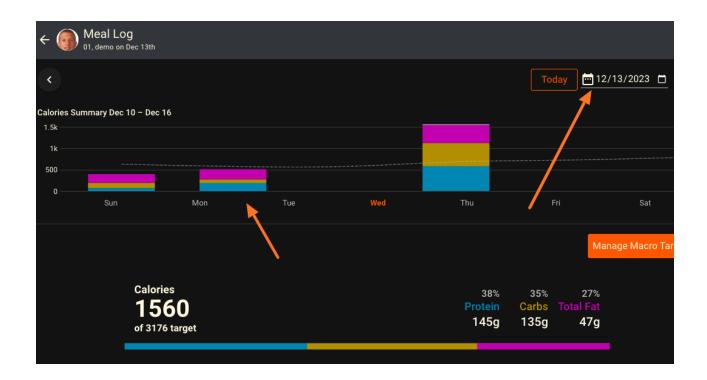

On the subsequent view, you can:

a. View progress towards calorie, macro, or micronutrient goals:

Nutrition Planning and Reporting for Coaches - A Detailed Overview - CoachMePlus Help

| Calories<br><b>1560</b><br>of 3176 target |              | <sup>38%</sup><br>Protein<br>145g | 35%<br><mark>Carbs</mark><br>135g | 27%<br>Total Fat<br>47g |
|-------------------------------------------|--------------|-----------------------------------|-----------------------------------|-------------------------|
| Macro Targets                             |              |                                   |                                   | ^                       |
| Protein                                   | Carbs        | י<br>(                            | Total Fat                         |                         |
| 145g of 277g                              | 135g of 277g | 4                                 | 7g of 105g                        |                         |

c. Select a different day to view food logs in the past

For a deeper dive into nutrition, view these articles: