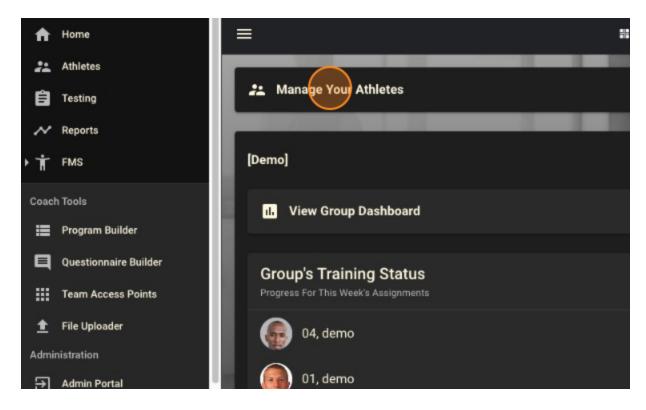

# C O A C H M E P L U S 🞇



 $\sim$ 

<u>CoachMePlus Help</u> > Nutrition > Nutrition Macro and Meal Planning



Articles in this section

Nutrition Planning and Reporting for Coaches - A Detailed Overview



Michael Gallivan a few seconds ago · Updated

In this article, we will show **Coaches** how to view an athlete's nutrition log and track calories, macros, and micros for today and days in the past.

**Video Walkthrough:** 





#### **Step-by-step Instructions:**

1. Navigate to "Manage Your Athletes"



## 2. Select an Athlete

|                  | 器 COACHMEPLUS |
|------------------|---------------|
| ← Search by name |               |
| [Demo]           |               |
| Demo Subjects    |               |
| (1, demo         |               |
| 02, demo         |               |
| 03, demo         |               |
| 04, demo         |               |
| 🚯 05, demo       |               |

## 3. Select their Nutrition widget

| FMS         | Quick R |                                            | Schedule | Notes | Library                |                      |                         |
|-------------|---------|--------------------------------------------|----------|-------|------------------------|----------------------|-------------------------|
| aire<br>0/1 | >       | Nutriti<br>