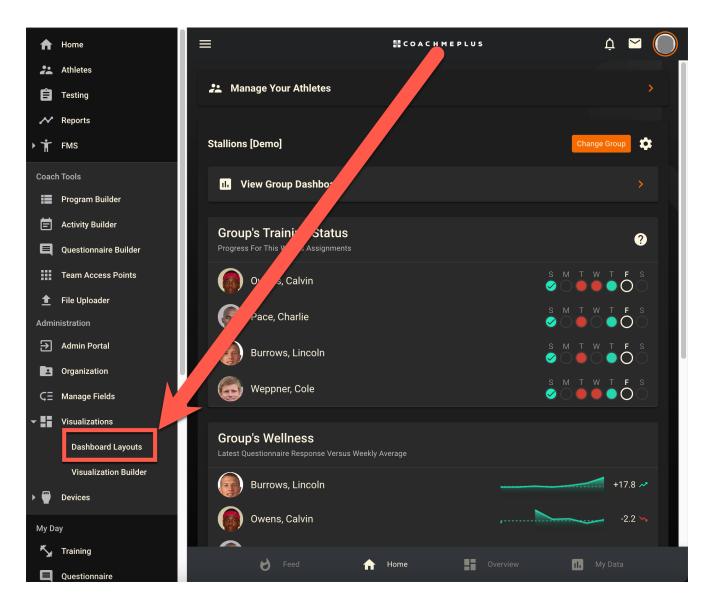

Follow the steps below and watch our How To Video for more:

 On your Home Screen go to Administration-> Visualizations and then to Dashboard Layouts:

1. Select **+ LAYOUT**, give it a title, and select **SAVE**. You can always go back in and modify any **Dashboard Layout** after creating it.