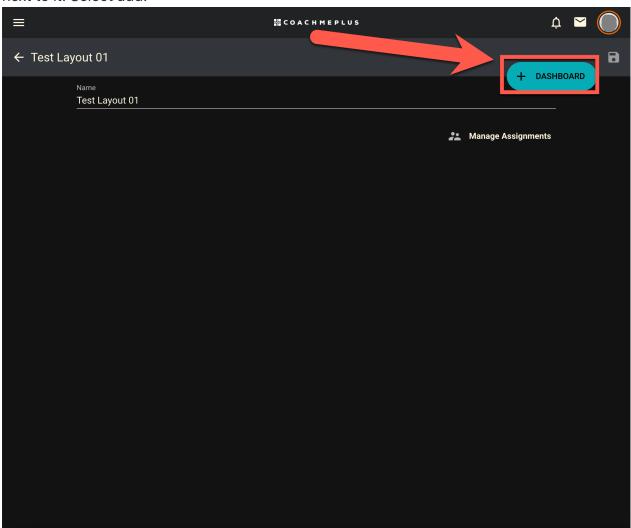

1. Select **+ DASHBOARD** to add any of the **Dashboards** or **Assessment Tables** that you have created. Decide whether you would like it to be full or half-width. Full-width will take up the whole row on the layout. Half-width will take up half a row and you can add another one