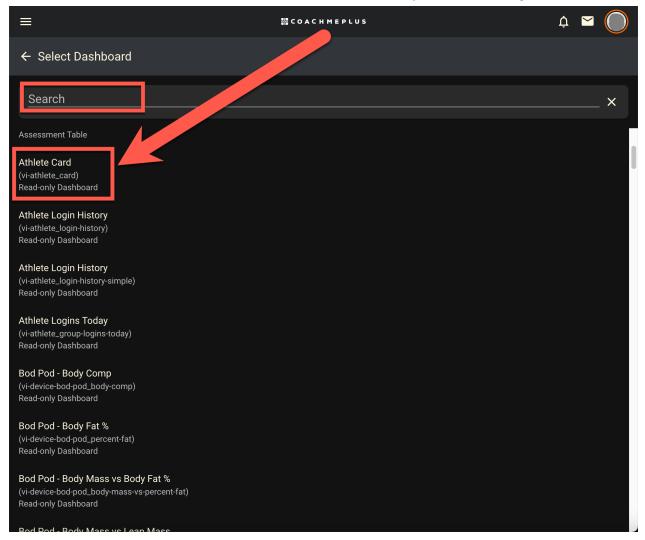

1. Select **+ DASHBOARD** to add any of the **Dashboards** or **Assessment Tables** that you have created. Decide whether you would like it to be full or half-width. Full-width will take up the whole row on the layout. Half-width will take up half a row and you can add another one