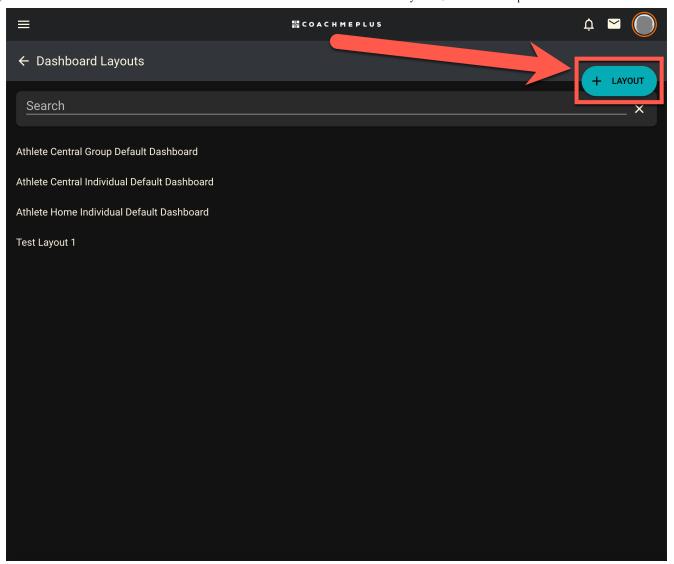

Follow the steps below and watch our How To Video for more:

 On your Home Screen go to Administration-> Visualizations and then to Dashboard Layouts:

1. Select **+ LAYOUT**, give it a title, and select **SAVE**. You can always go back in and modify any **Dashboard Layout** after creating it.