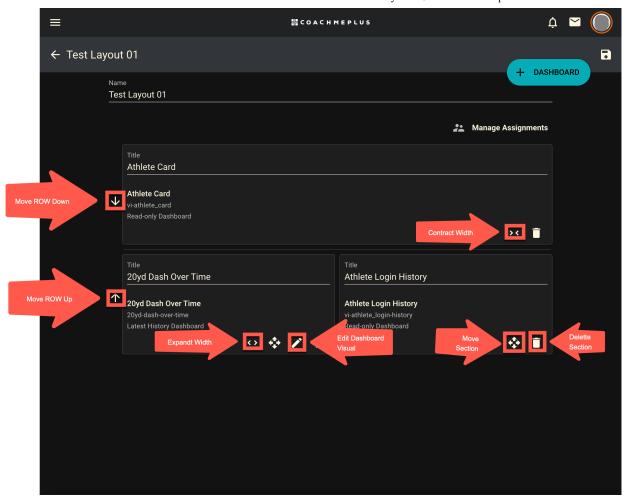

1. Select **+ DASHBOARD** to add any of the **Dashboards** or **Assessment Tables** that you have created. Decide whether you would like it to be full or half-width. Full-width will take up the whole row on the layout. Half-width will take up half a row and you can add another one

next to it. Select add.

1. In this menu, you can move rows and **Dashboards**, edit the **Dashboard** or **Assessment Table** using the pencil icon, or remove any **Dashboards** using the trash icon.

1. After you have made the changes you would like, save.