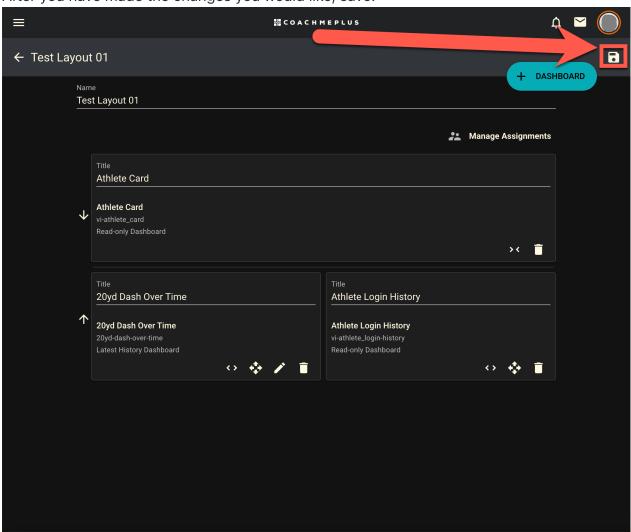

next to it. Select add.

1. In this menu, you can move rows and **Dashboards**, edit the **Dashboard** or **Assessment Table** using the pencil icon, or remove any **Dashboards** using the trash icon.

1. After you have made the changes you would like, save.