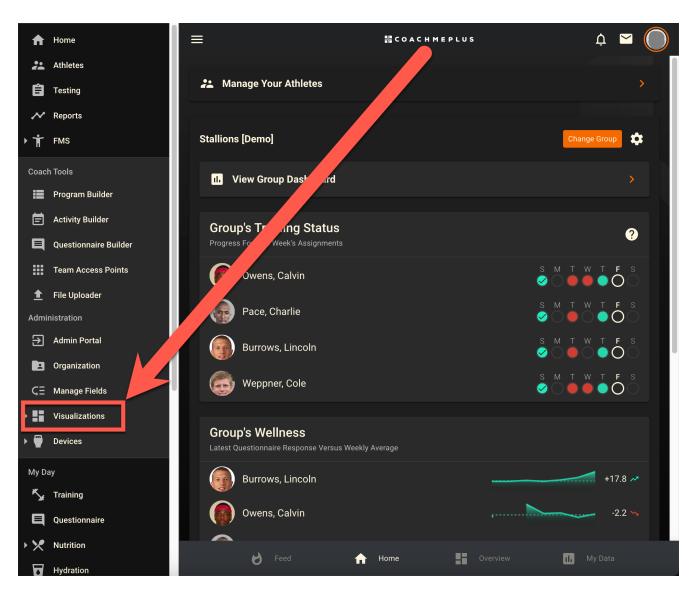

Follow the steps below and watch our How To Video for more:

 On your Home Screen go to Administration-> Visualizations and then to Dashboard Layouts:

1. Select **+ LAYOUT**, give it a title, and select **SAVE**. You can always go back in and modify any **Dashboard Layout** after creating it.