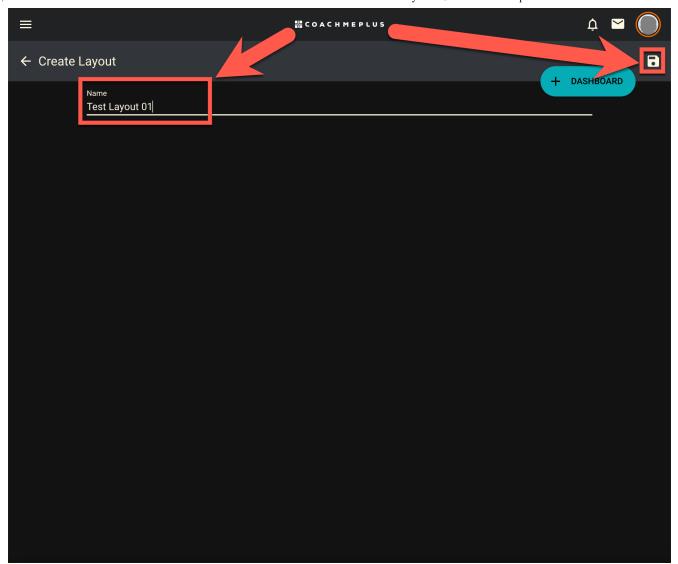

Follow the steps below and watch our How To Video for more:

 On your Home Screen go to Administration-> Visualizations and then to Dashboard Layouts:

1. Select **+ LAYOUT**, give it a title, and select **SAVE**. You can always go back in and modify any **Dashboard Layout** after creating it.