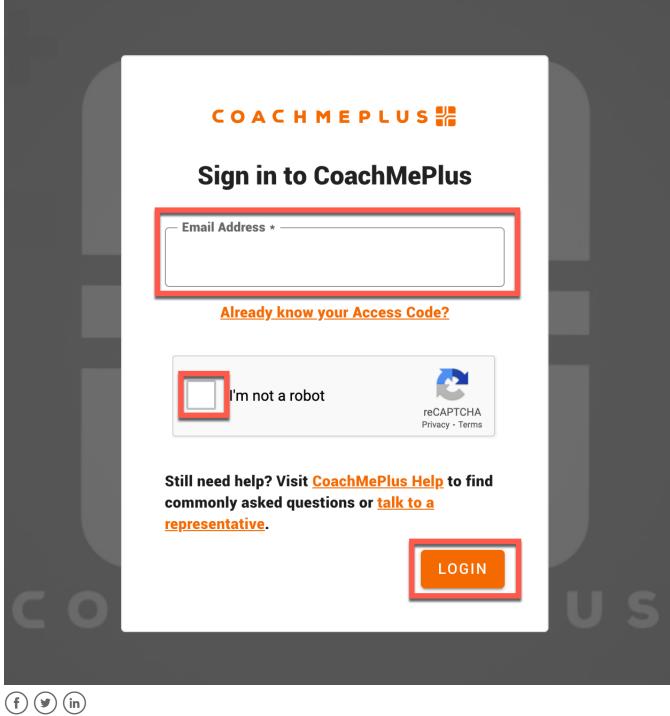

? Help

You can also use the following URL to have your access code emailed to you:

https://login.coachmeplus.com

Was this article helpful?

0 out of 0 found this helpful

Return to top ◆