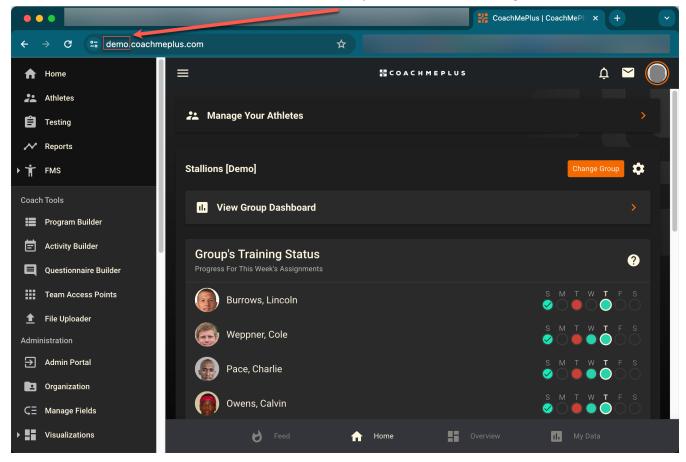

## FAQ: What is my Access Code

Follow

Your **Access Code** for CoachMePlus refers to the subdomain that has been reserved for your particular installation of the CoachMePlus software.

If using the software from an internet browser, the **Access Code** can be found in the URL of the webpage prior to ".coachmeplus.com".