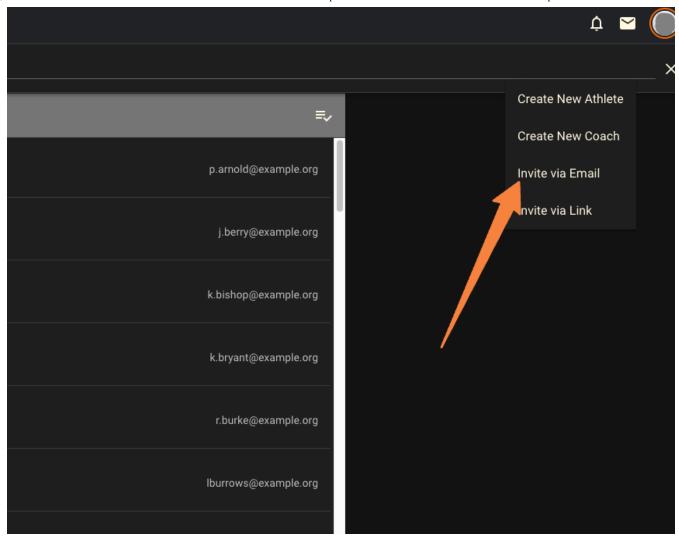

## **Step-by-step Instructions:**

Step 1: On your side menu, click on Organization

Step 2: In organization menu, click on Users

Step 3: Click on the '+' to use the add user dropdown menu

Step 4: From the menu, select Invite via Email