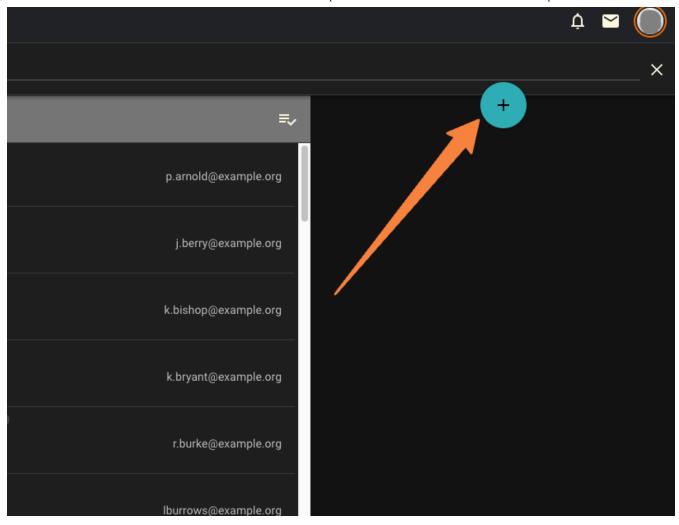

## **Step-by-step Instructions:**

Step 1: On your side menu, click on Organization

Step 2: In organization menu, click on Users

Step 3: Click on the '+' to use the add user dropdown menu

Step 4: From the menu, select Invite via Email