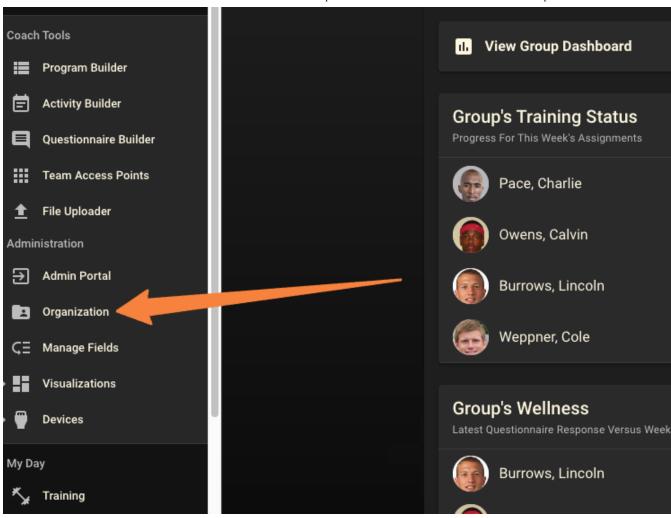

## **Step-by-step Instructions:**

Step 1: On your side menu, click on Organization

Step 2: In organization menu, click on Users

Step 3: Click on the '+' to use the add user dropdown menu

Step 4: From the menu, select Invite via Email