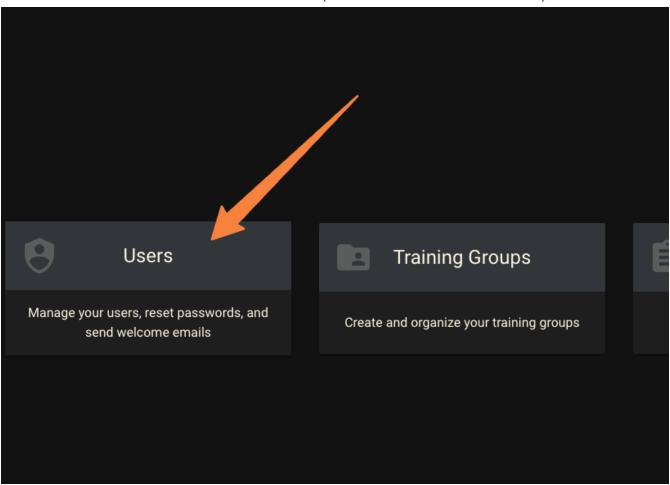

## **Step-by-step Instructions:**

Step 1: On your side menu, click on Organization

Step 2: In organization menu, click on Users

Step 3: Click on the '+' to use the add user dropdown menu

Step 4: From the menu, select Invite via Email