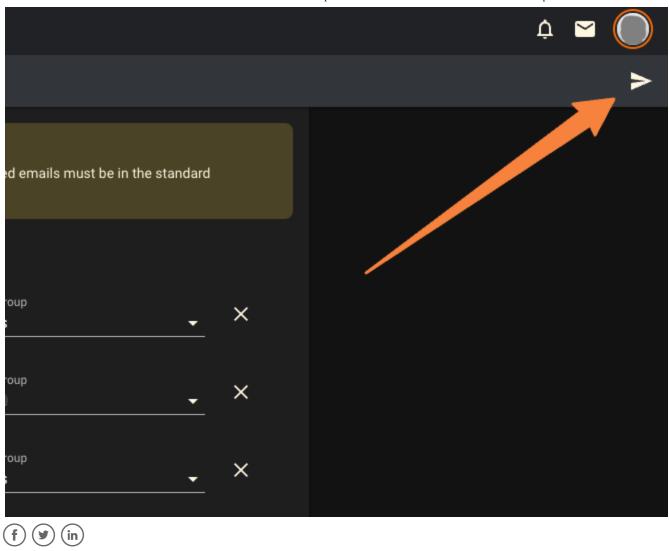

#### Key:

- 1. Type or Copy/Paste Emails into this line
- 2. Select which training group the user will belong to

Step 6: Click on the paper airplane to Send Invite

Was this article helpful?

0 out of 0 found this helpful