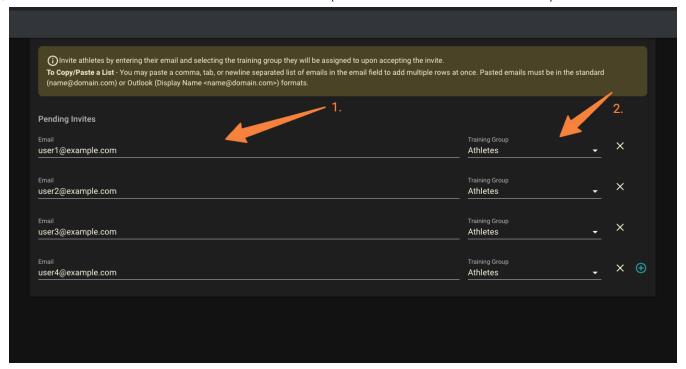

**Step 5:** On this screen, you can either type in individual email addresses, or you can paste a list from another source (Word, Notepad, Excel, etc.) as long as each email address is on it's own line prior to copy/paste. You can also select a training group to place each user in prior to sending the invite.

#### Key:

- 1. Type or Copy/Paste Emails into this line
- 2. Select which training group the user will belong to

Step 6: Click on the paper airplane to Send Invite

Was this article helpful?

0 out of 0 found this helpful