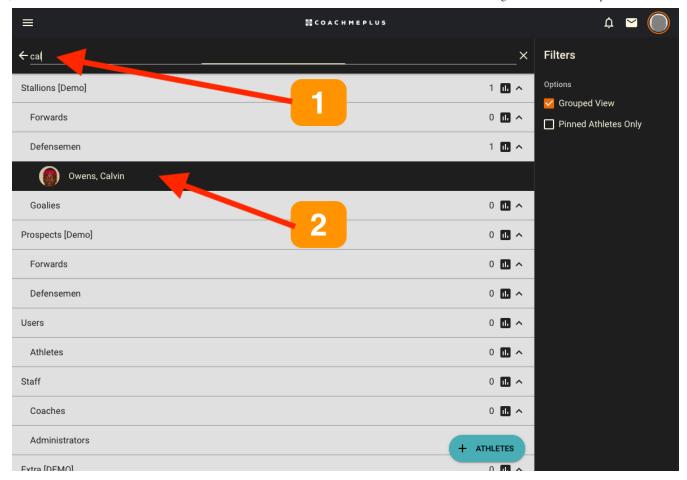

## **Step 2: Search for the Athlete**

- Type the athlete's name in the Search box.
- Select the athlete's profile that you want to assist.

**Step 3: Expand Edit Options** 

• On the Athlete Profile Page, locate the 3-dot menu to expand the edit options.