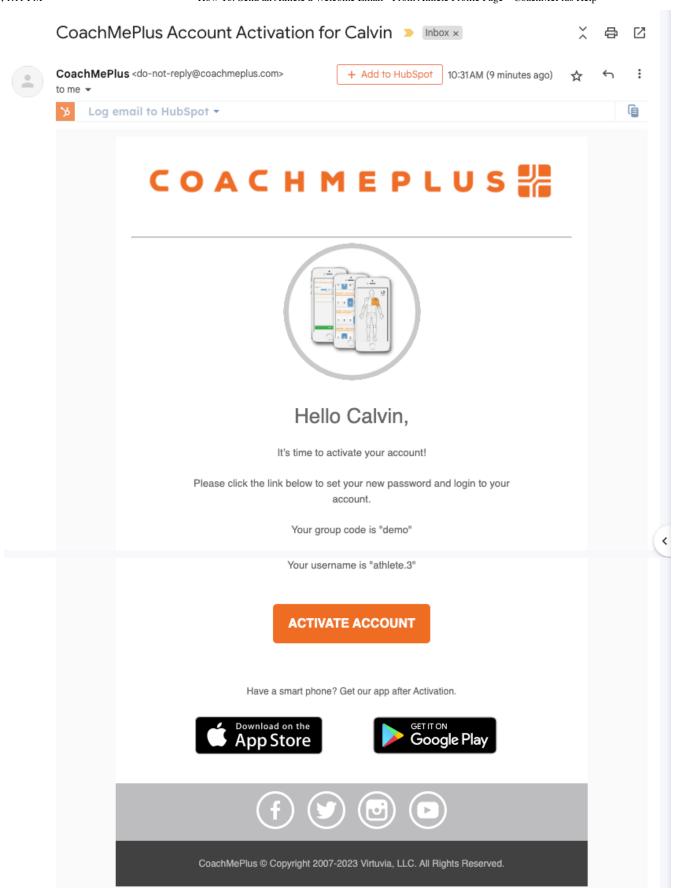

## **Step 5: Athlete Receives Email**

- The athlete will receive an email from the CoachMePlus application containing:
  - Activation instructions
  - Account group code information
  - Athlete Username information
  - "Activate Account" link
  - Links to iOS and Android app downloads