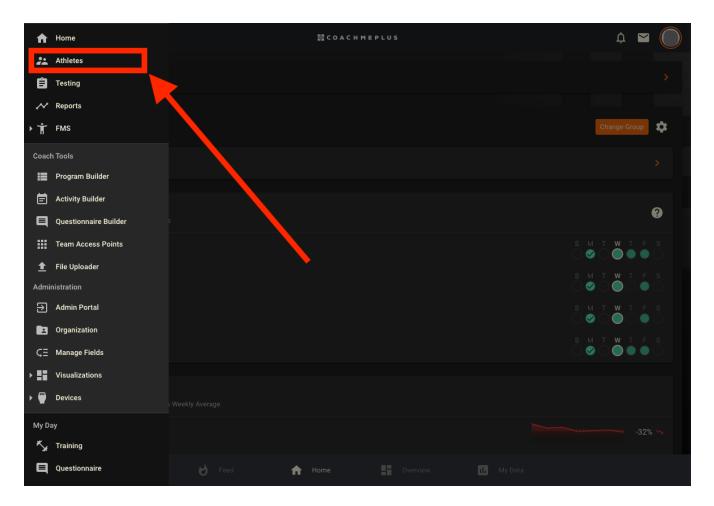

### **Step 1: Access the Athletes Option**

• Select the "Athletes" option in the main menu.