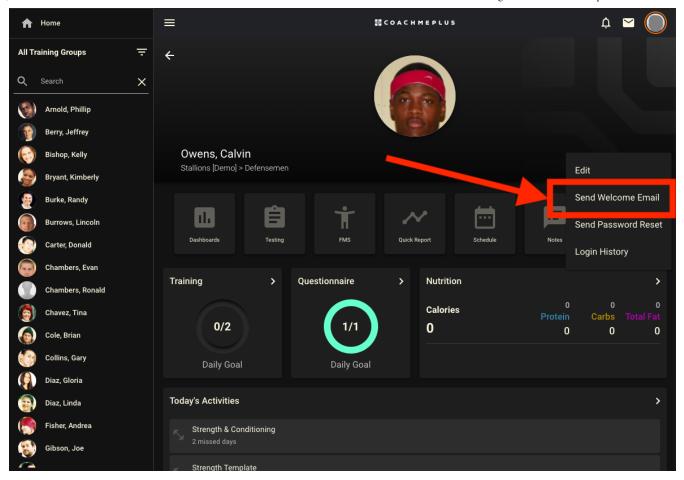

Step 4: Select "Send Welcome Email"

- Choose this option to send a welcome email to the athlete. An email will be dispatched to the athlete's registered email address with a link for them to activate their account.
- Important!: For security purposes, this link will remain active for 72 hours. After this time, it will be necessary to send a new "Send Welcome Email" email for security.
- If you have an ELITE Package, your Customer Success Representative can modify the email expiration time.