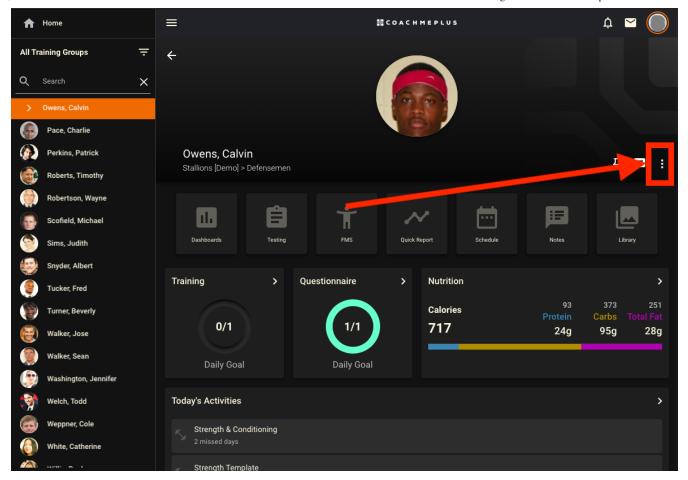

## **Step 2: Search for the Athlete**

- Type the athlete's name in the Search box.
- Select the athlete's profile that you want to assist.

**Step 3: Expand Edit Options** 

• On the Athlete Profile Page, locate the 3-dot menu to expand the edit options.