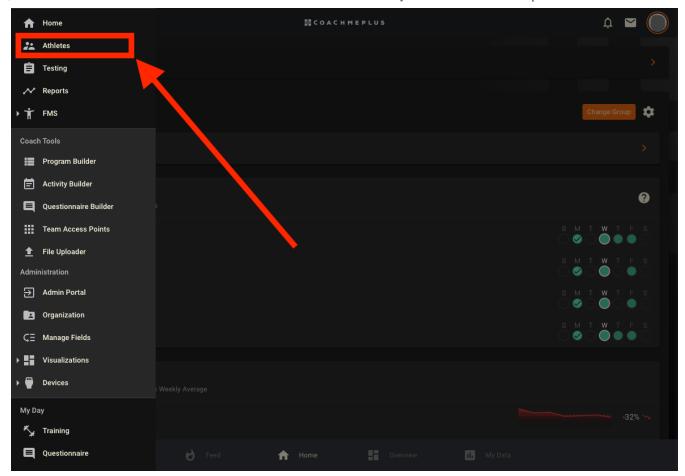

# **Step 1: Access the Athletes Option**

• Select the "Athletes" option in the main menu.

Step 2: Search for the Athlete

- 1. Type the athlete's name in the Search box.
- 2. Select the athlete's profile that you want to edit.