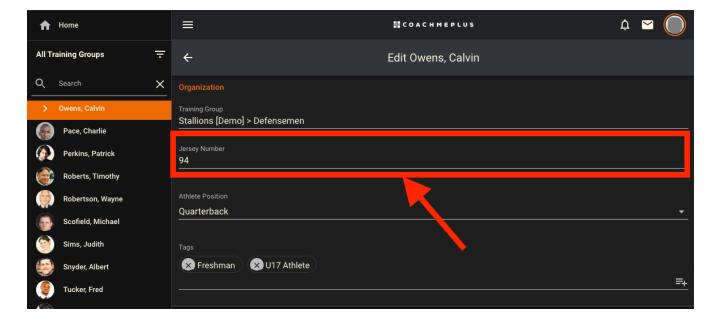

## **Step 5: Edit Jersey Number**

• Under the "Organization" section, you can edit the athlete's Jersey Number as needed.

| By following these steps, you can | easily update an athlete's | Jersey Number within (  | CoachMePlus, |
|-----------------------------------|----------------------------|-------------------------|--------------|
| ensuring accurate communication   | n and efficient managemer  | nt of athlete profiles. |              |