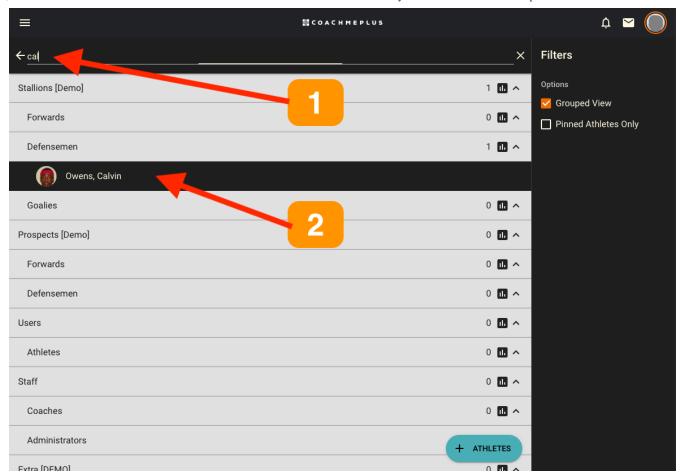

# **Step 1: Access the Athletes Option**

• Select the "Athletes" option in the main menu.

Step 2: Search for the Athlete

- 1. Type the athlete's name in the Search box.
- 2. Select the athlete's profile that you want to edit.