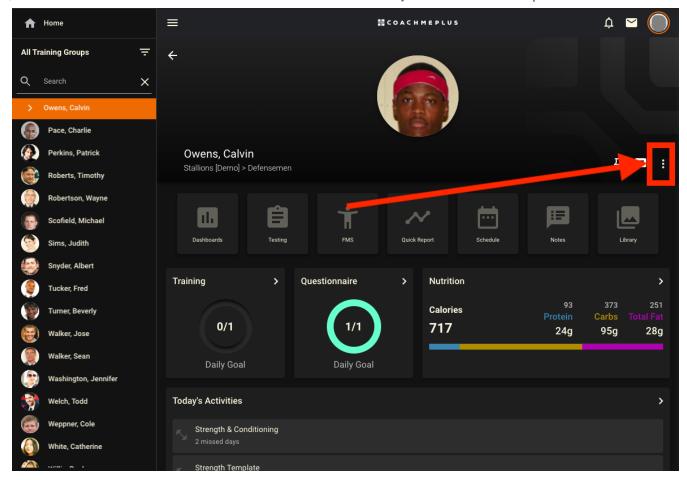

**Step 3: Expand Edit Options** 

• On the Athlete Profile Page, locate the 3-dot menu to expand the edit options.

Step 4: Select Edit

• Click on the "Edit" option.