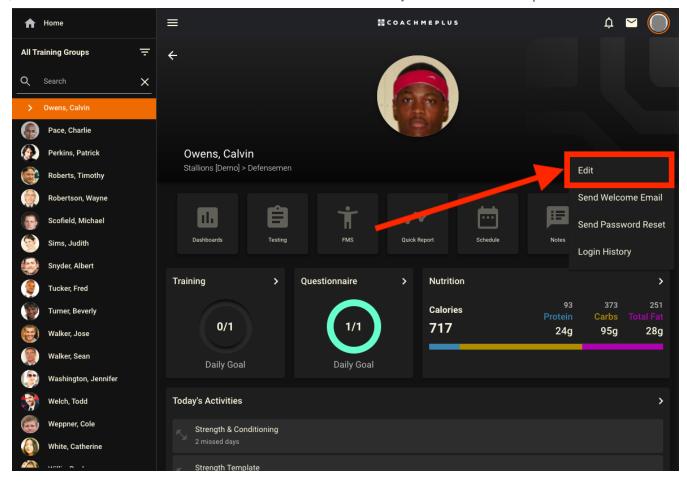

**Step 3: Expand Edit Options** 

• On the Athlete Profile Page, locate the 3-dot menu to expand the edit options.

Step 4: Select Edit

• Click on the "Edit" option.

## **Step 5: Edit Jersey Number**

• Under the "Organization" section, you can edit the athlete's Jersey Number as needed.

| By following these steps, you can | easily update an athlete's | Jersey Number within (  | CoachMePlus, |
|-----------------------------------|----------------------------|-------------------------|--------------|
| ensuring accurate communication   | n and efficient managemer  | nt of athlete profiles. |              |