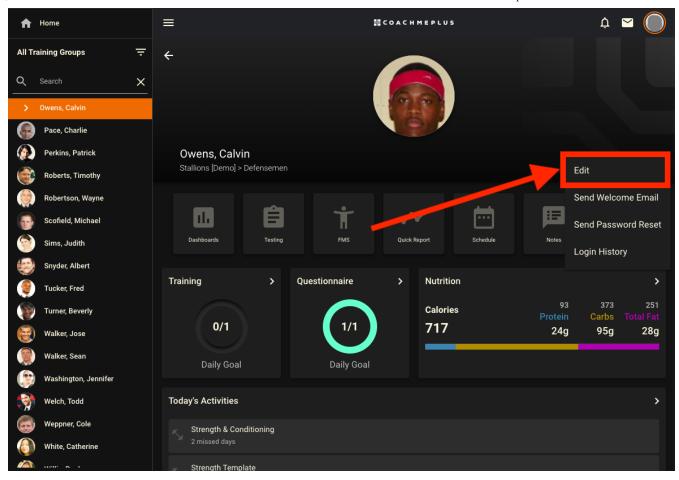

**Step 3: Expand Edit Options** 

• On the Athlete Profile Page, locate the 3-dot menu to expand the edit options.

Step 4: Select Edit

• Click on the "Edit" option.