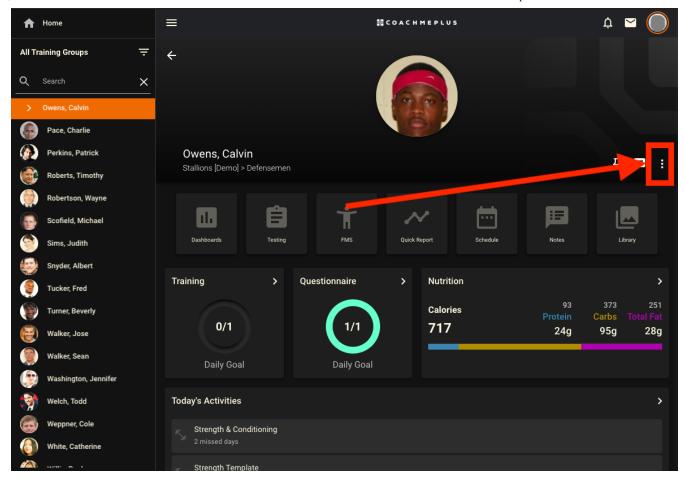

**Step 3: Expand Edit Options** 

• On the Athlete Profile Page, locate the 3-dot menu to expand the edit options.

Step 4: Select Edit

• Click on the "Edit" option.