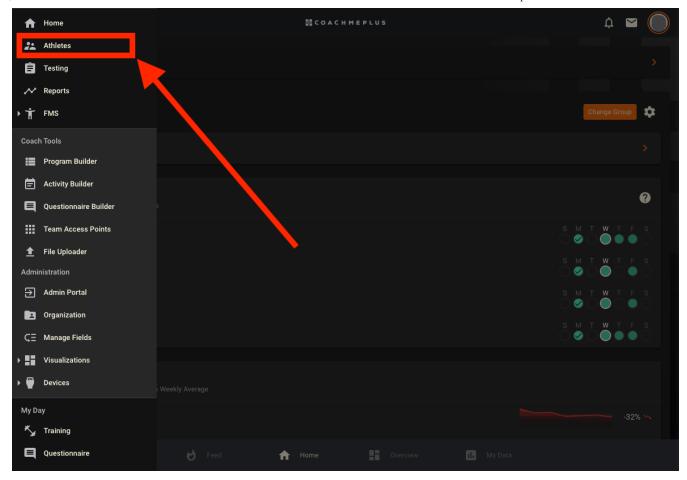

## **Step 1: Access the Athletes Option**

? Help

Select the "Athletes" option in the main menu.

Step 2: Search for the Athlete

- 1. Type the athlete's name in the Search box.
- 2. Select the athlete's profile that you want to edit.