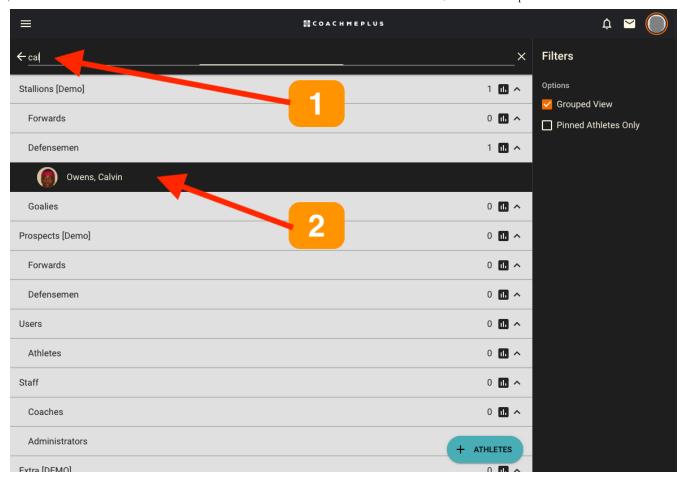

## **Step 1: Access the Athletes Option**

? Help

Select the "Athletes" option in the main menu.

Step 2: Search for the Athlete

- 1. Type the athlete's name in the Search box.
- 2. Select the athlete's profile that you want to edit.