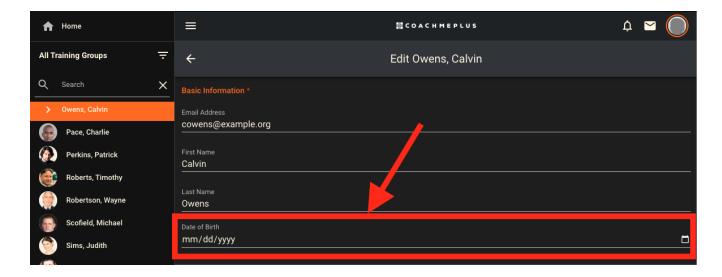

## Step 5: Edit Date of Birth

• Under the "Basic Information" section, you can edit the athlete's Birthdate as needed.

By following these steps, you can easily update an athlete's Birthdate within CoachMePlus, ensuring accurate communication and efficient management of athlete profiles.