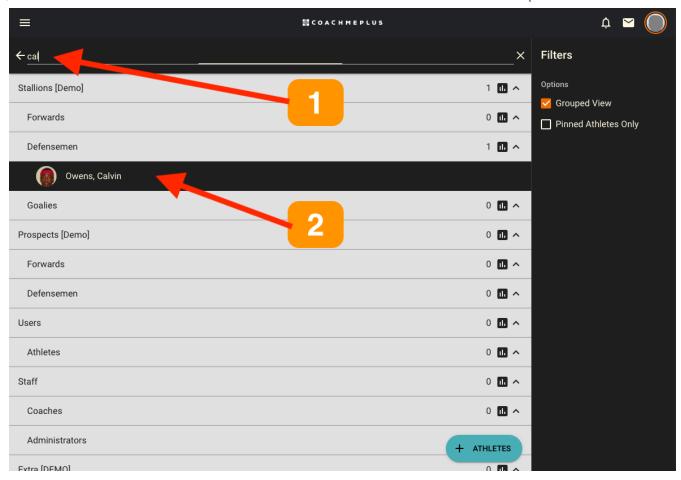

## Step 2: Search for the Athlete

- 1. Type the athlete's name in the Search box.
- 2. Select the athlete's profile that you want to edit.

**Step 3: Expand Edit Options** 

• On the Athlete Profile Page, locate the 3-dot menu to expand the edit options.