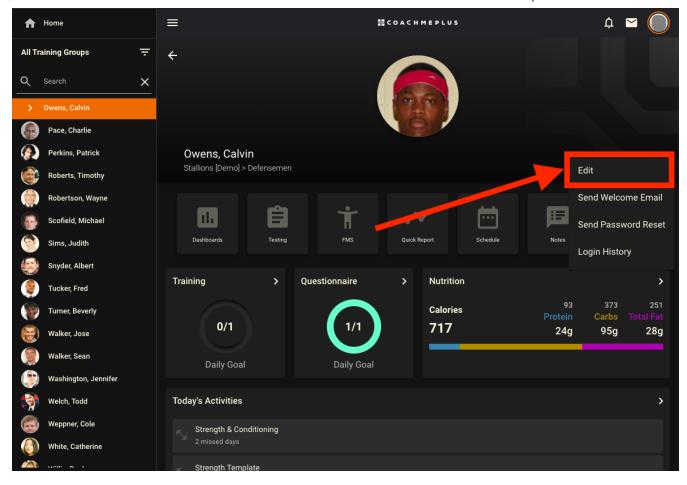

Step 4: Select Edit

• Click on the "Edit" option.

### **Step 5: Edit Email Address**

• Under the "Basic Information" section, you can edit the athlete's email address as needed.

By following these steps, you can easily update an athlete's email address within CoachMePlus, ensuring accurate communication and efficient management of athlete profiles.