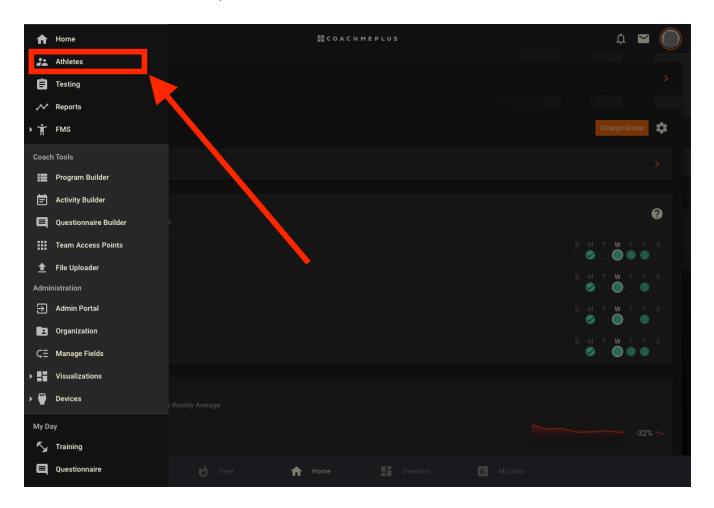

## **Step 1: Access the Athletes Option**

• Select the "Athletes" option in the main menu.