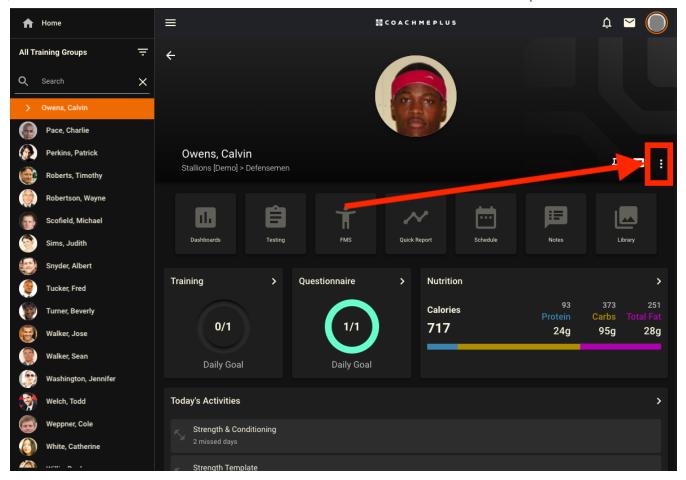

## Step 2: Search for the Athlete

- 1. Type the athlete's name in the Search box.
- 2. Select the athlete's profile that you want to edit.

**Step 3: Expand Edit Options** 

• On the Athlete Profile Page, locate the 3-dot menu to expand the edit options.

Step 4: Select Edit

• Click on the "Edit" option.