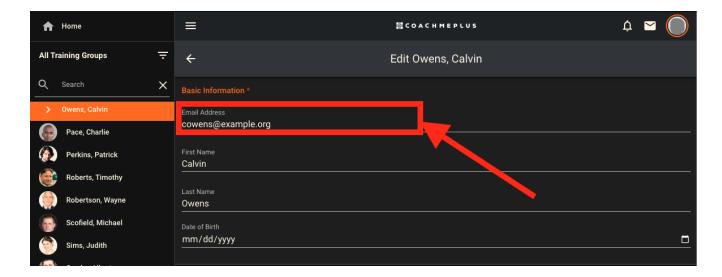

### **Step 5: Edit Email Address**

• Under the "Basic Information" section, you can edit the athlete's email address as needed.

By following these steps, you can easily update an athlete's email address within CoachMePlus, ensuring accurate communication and efficient management of athlete profiles.