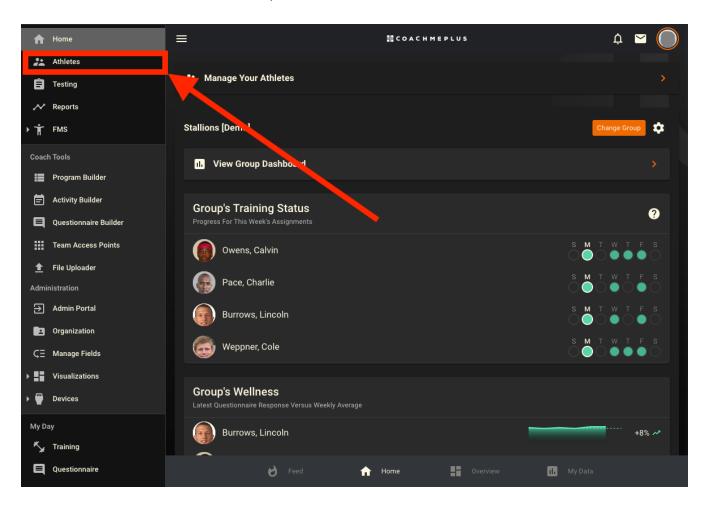

## Step 1: Access the Athletes Menu

• Click on the "Athletes" menu option in the main menu.