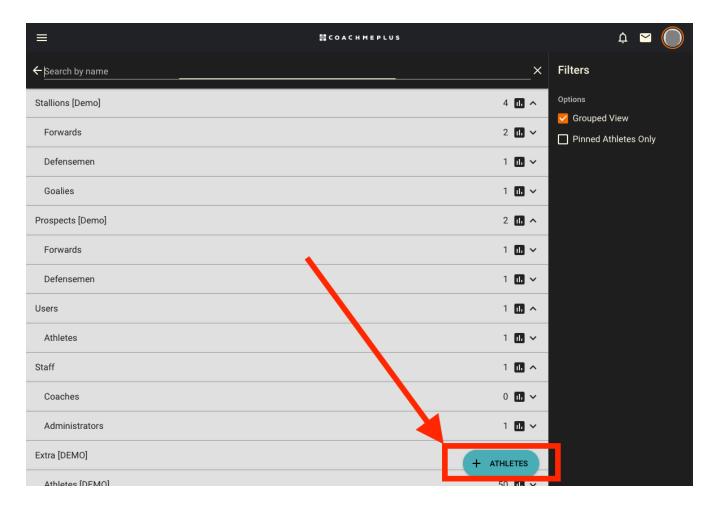

## **Step 2: Add Athlete**

• On the Training Group page, select the "+ Athletes" button.