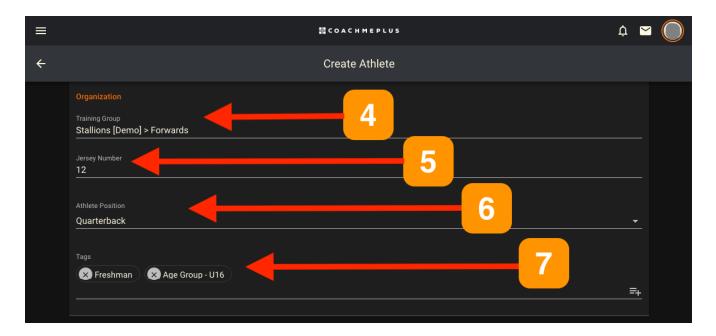

#### Organization:

- 4 Select the Athlete's Training Group.
- 5 If using Jersey Numbers to identify your Athlete, enter it here.
  - FAQ: Athlete Profile What does Jersey Number do?
- 6 If using Athlete Positions to organize your Athletes, enter it here.
- 7 If using Tags to organize your Athletes, enter it here.
  - FAQ: What is an Athlete Tag used for?