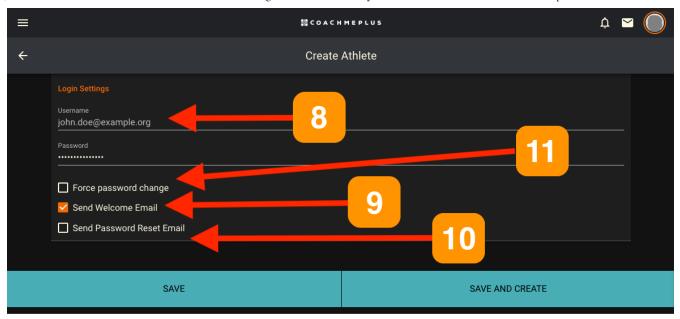

#### 8 - Username and Password:

- Enter a username for your athlete. If one is not created, the Athlete's email address can be used for logging in.
- Use this field to enter a password for your Athlete if you would like to manage their initial password.
  - Note: The Password field is Optional

#### 9 - Send Welcome Email (Default: On):

FAQ: Athlete Profile - What does Send Welcome Email do?

- A Welcome email will be sent to the Athlete with login instructions.
- Note: You can only select one of the two options. Selecting both will cause the users to change their password twice.

#### 10 - Send Password Reset:

FAQ: Athlete Profile - What does Send Password Reset do?

• This option sends the users an email to their personal email address, informing them to change their password.

#### 11 - Force Password Change:

FAQ: Athlete Profile - What does Force Password Change do?

This option forces the user to set a new password the next time they log in with their
existing password. This allows you to use a temporary password for access to the system.
Once the password is changed, they will log in with the password they chose and not the
original one that you sent to them.