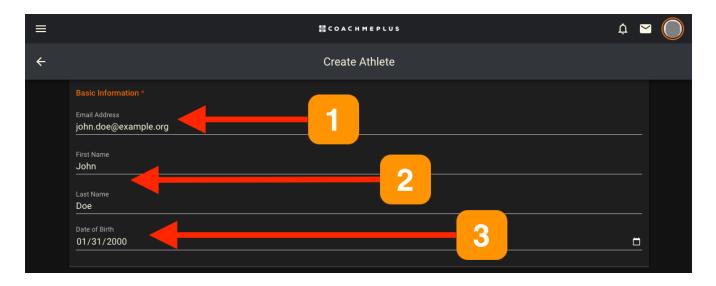

#### **Basic Information:**

- 1 The email address is a required field for creating an account.
- 2 Enter Athlete First Name and Last Name.
- 3 Enter Athlete Date of Birth.