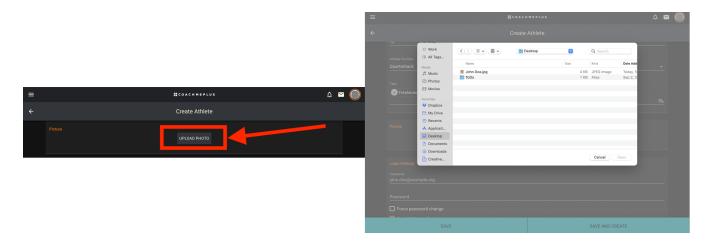

#### Picture:

- Add an Athlete Profile Photo from your desktop or mobile device
- Note that your Athlete has the ability to modify their own photo.