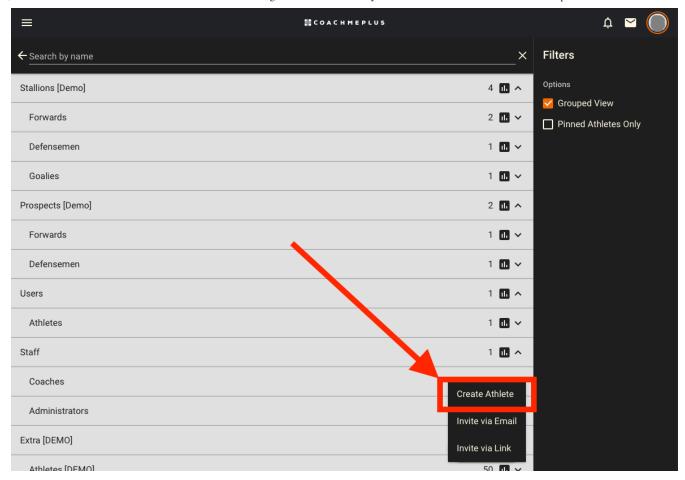

## **Step 3: Create Athlete**

• Choose "Create Athlete" from the "+ Athletes" submenu.

**Step 4: Enter Athlete Basic Information** 