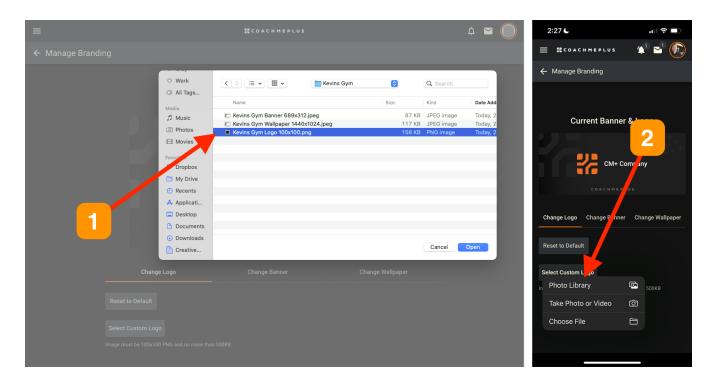

#### Step 4: Upload Your Logo

- Choose your logo file from your desktop to upload.
- You can also manage this function from your mobile device for added convenience.

That's it! Your organization's logo is now part of your CoachMePlus installation, creating a branded experience for your athletes.