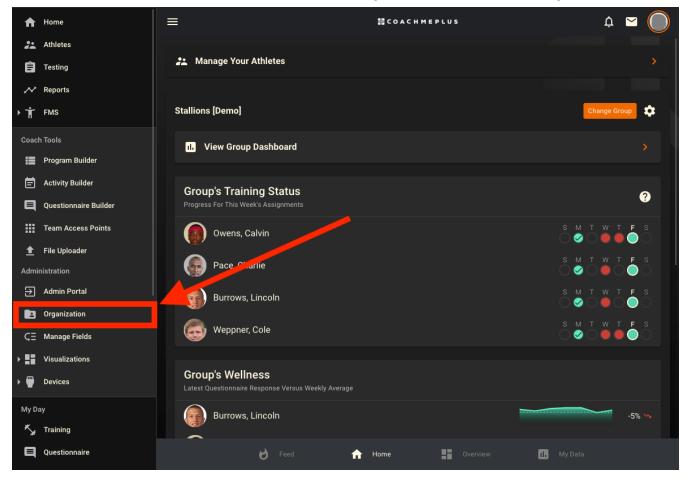

Related: A Detailed Overview - Add Your Own Branded Logos and Backgrounds

Step 1: Access the Organization Menu

• Click on "Organization" under the Administration menu.

 $\equiv$  Sign in

 $\sim$ 

How To: Add Your Own Logo to Your Installation - CoachMePlus Help