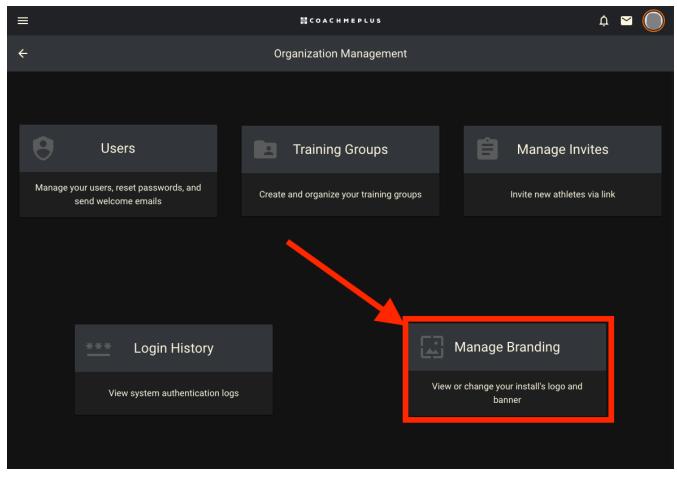

Step 2: Manage Branding

• In the Organization Management section, click on "Manage Branding."

How To: Add Your Own Logo to Your Installation - CoachMePlus Help

Step 3: Select Custom Logo

- Within the "Change Logo" tab, click on "Select Custom Logo."
- Please note that your logo must be in PNG format, with dimensions of 100x100 pixels, and should not exceed 500KB in size.