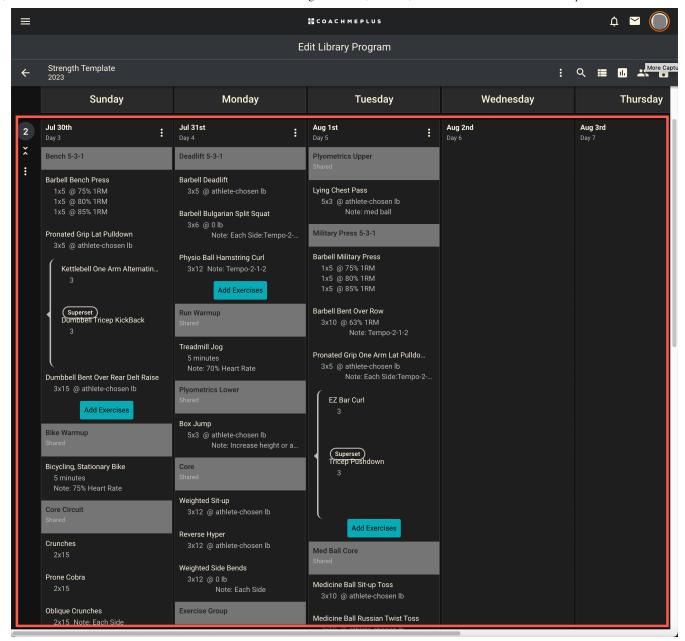

3. Once you open a **Program**, select the calendar icon in the upper right.

4. You will now see a **Week View** of the **Program**. If you select a day, it will bring you to that day in the **Program**.

- 1. Components of the Week View:
  - 1. Date: The calendar date that the day fall on
  - 2. Day: What number day it is for the Program

3. Circuits: The Circuits that are on this day of the Program

4. **Extra Week**: There is an extra week in place for the week following your last day of your **Program**. This will allow you to continue building your **Program** out using this view.