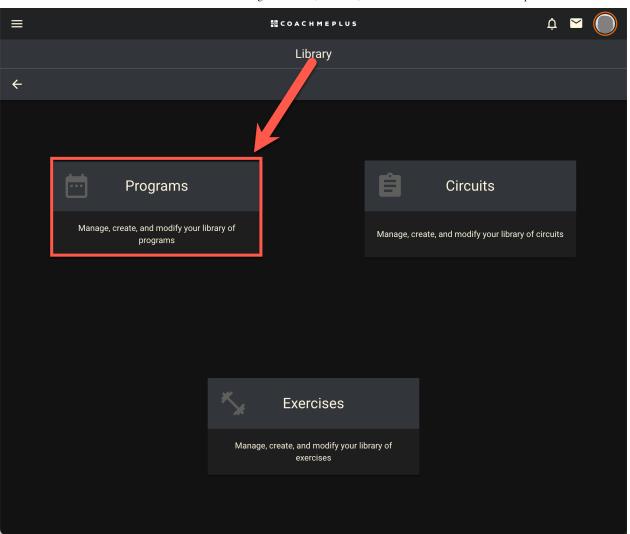

For a quick walkthrough of the Week View, watch the tutorial below and then follow these steps:

1. Go to the Program Builder.

2. Select the **Programs** button and select the **Program** that you would like to view the **Week View** for.