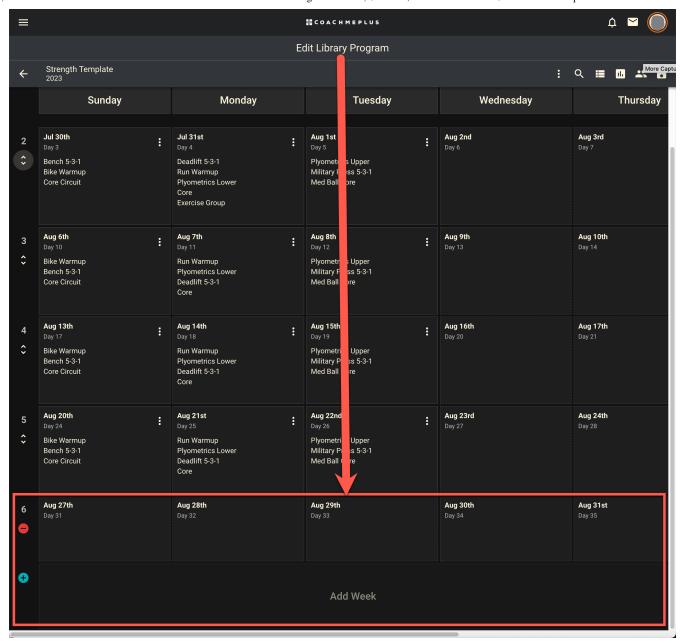

- 1. Components of the Week View:
  - 1. Date: The calendar date that the day fall on
  - 2. Day: What number day it is for the Program

3. Circuits: The Circuits that are on this day of the Program

4. **Extra Week**: There is an extra week in place for the week following your last day of your **Program**. This will allow you to continue building your **Program** out using this view.