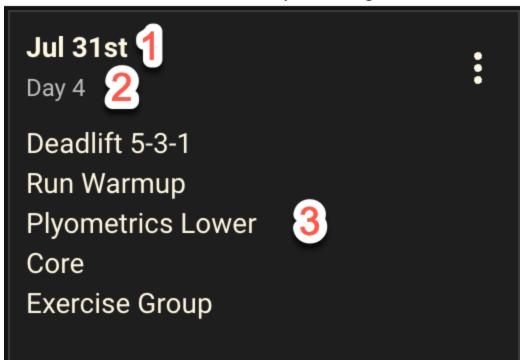

- 1. Components of the Week View:
  - 1. Date: The calendar date that the day fall on
  - 2. Day: What number day it is for the Program

3. Circuits: The Circuits that are on this day of the Program

4. **Extra Week**: There is an extra week in place for the week following your last day of your **Program**. This will allow you to continue building your **Program** out using this view.