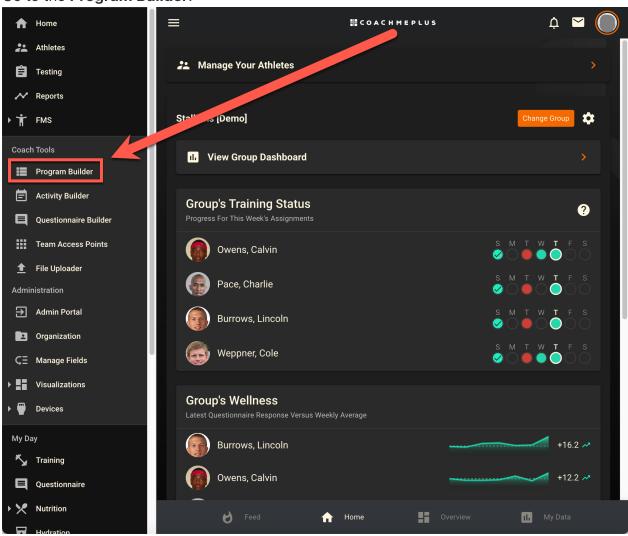

For a quick walkthrough of the Week View, watch the tutorial below and then follow these steps:

1. Go to the Program Builder.

2. Select the **Programs** button and select the **Program** that you would like to view the **Week View** for.