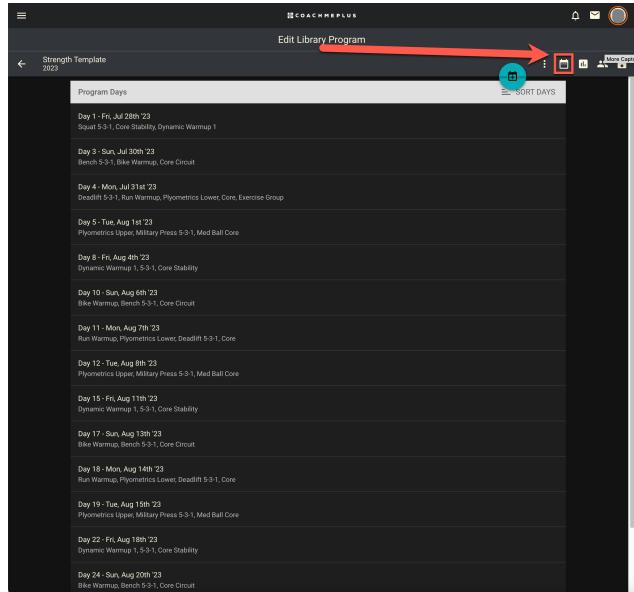

3. Once you open a **Program**, select the calendar icon in the upper right.

4. You will now see a **Week View** of the **Program**. If you select a day, it will bring you to that day in the **Program**.