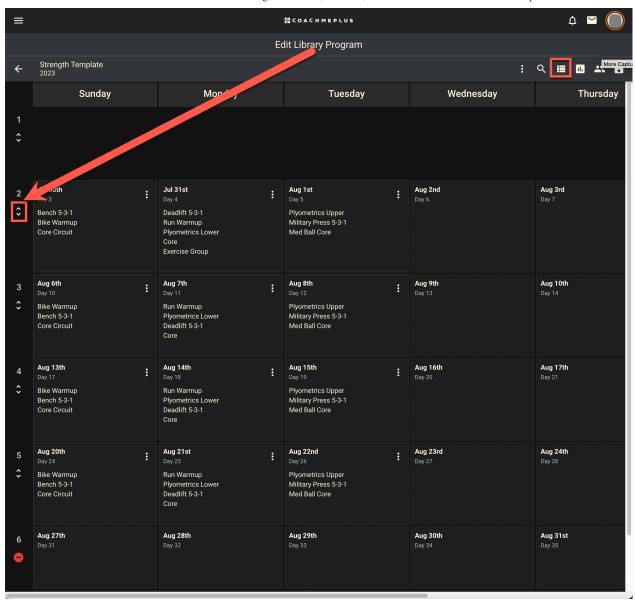

3. Once you open a **Program**, select the calendar icon in the upper right.

4. You will now see a **Week View** of the **Program**. If you select a day, it will bring you to that day in the **Program**.

- 1. Components of the Week View:
  - 1. Date: The calendar date that the day fall on
  - 2. Day: What number day it is for the Program

3. Circuits: The Circuits that are on this day of the Program

4. **Extra Week**: There is an extra week in place for the week following your last day of your **Program**. This will allow you to continue building your **Program** out using this view.