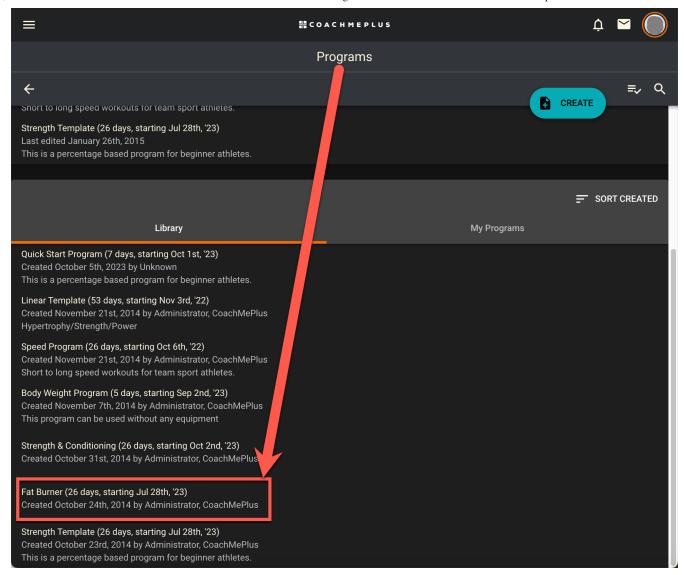

Step 2: Click on the library, then the Programs option from the menu

Step 3: Select the Program you would like to edit from the list

Step 4: You will be brought to your Program's Home. Click on the 3 dots for options: