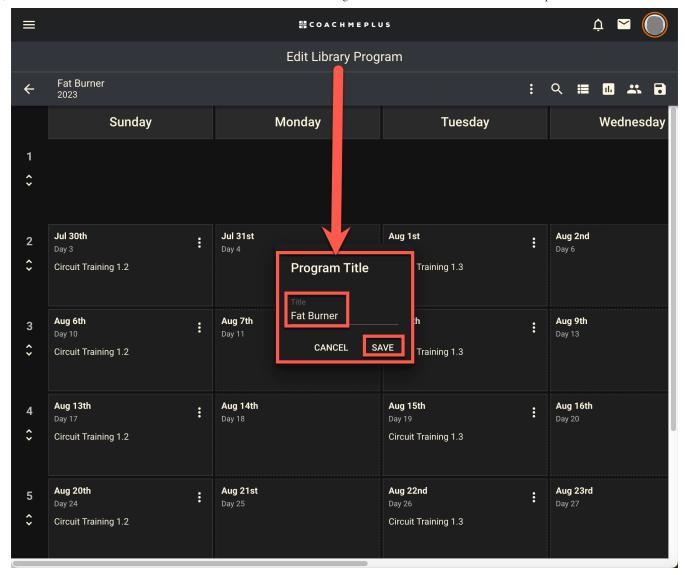

<u>Step 5</u>: Under the **Three Dots Icon**, there is an **Edit TItle** and **Default Start Date** box that will allow you to **Edit the title** and select what date you would like your **Program** to start on. After you have made the modifications you would like, click the **Save** icon in the upper-right of the screen.