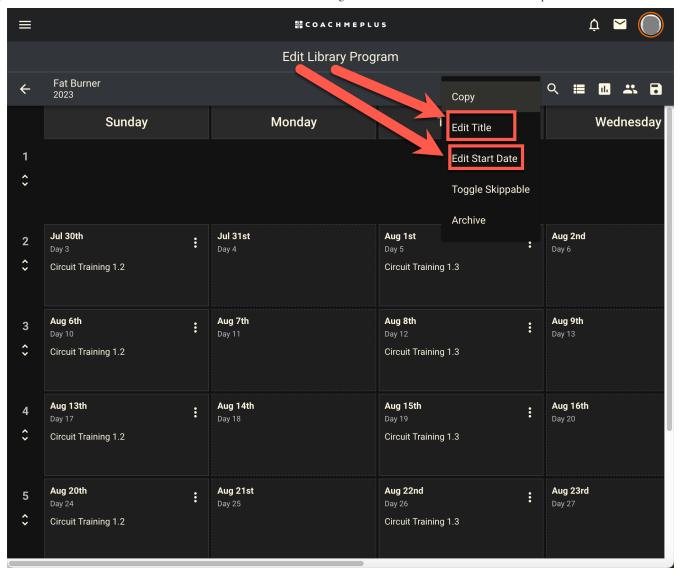

Step 2: Click on the library, then the Programs option from the menu

Step 3: Select the Program you would like to edit from the list

Step 4: You will be brought to your Program's Home. Click on the 3 dots for options:

<u>Step 5</u>: Under the **Three Dots Icon**, there is an **Edit TItle** and **Default Start Date** box that will allow you to **Edit the title** and select what date you would like your **Program** to start on. After you have made the modifications you would like, click the **Save** icon in the upper-right of the screen.