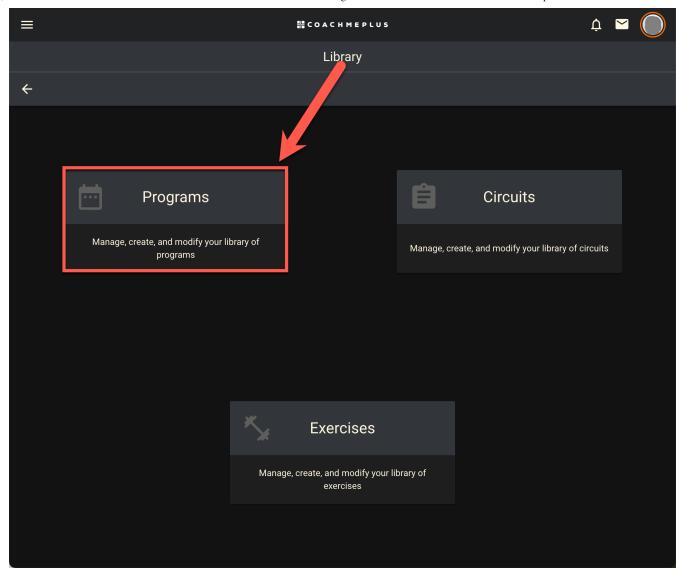

Step 2: Click on the library, then the Programs option from the menu

Step 3: Select the Program you would like to edit from the list

Step 4: You will be brought to your Program's Home. Click on the 3 dots for options: