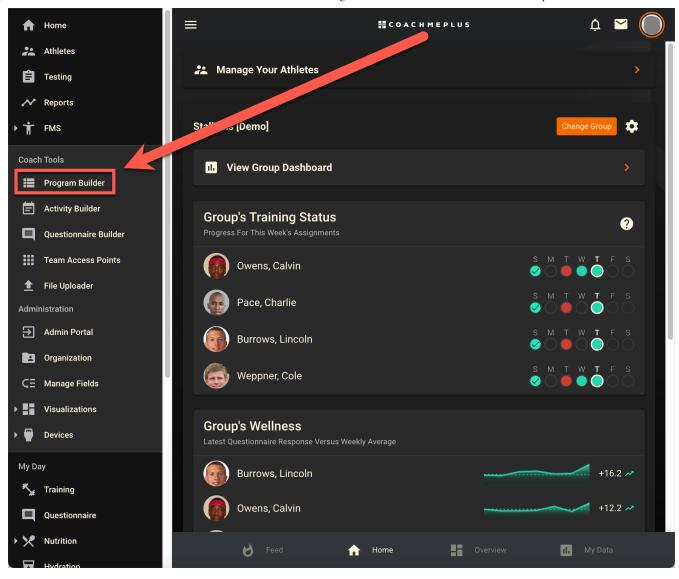

- You want to rename your Program
- You want to adjust Start Date for Program

Watch our How-To video and follow the steps below:

? Help

Step 1: On the home page, select Program Builder on the menu located on the left-hand side