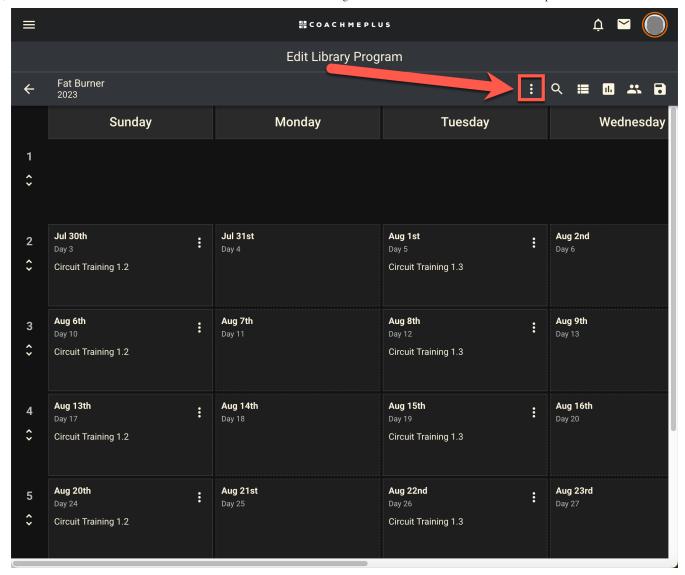

Step 2: Click on the library, then the Programs option from the menu

Step 3: Select the Program you would like to edit from the list

Step 4: You will be brought to your Program's Home. Click on the 3 dots for options: