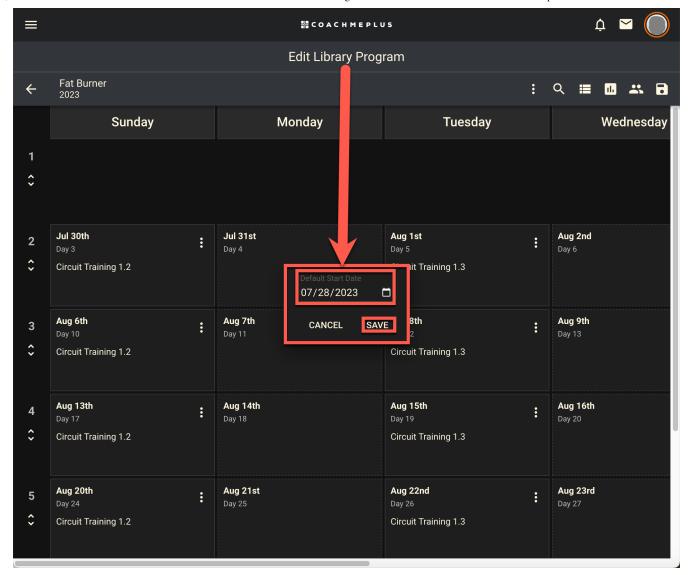

<u>Step 5</u>: Under the **Three Dots Icon**, there is an **Edit TItle** and **Default Start Date** box that will allow you to **Edit the title** and select what date you would like your **Program** to start on. After you have made the modifications you would like, click the **Save** icon in the upper-right of the screen.

<u>or</u>

Step 6: After you save your updated progrm, the changes are applied immediately

Note: The process shown above will only modify the start date of the library program. This will not change the start date of the athlete's program. To change the start date of an athlete's program, you must do this process through the athletes section of the program builder.