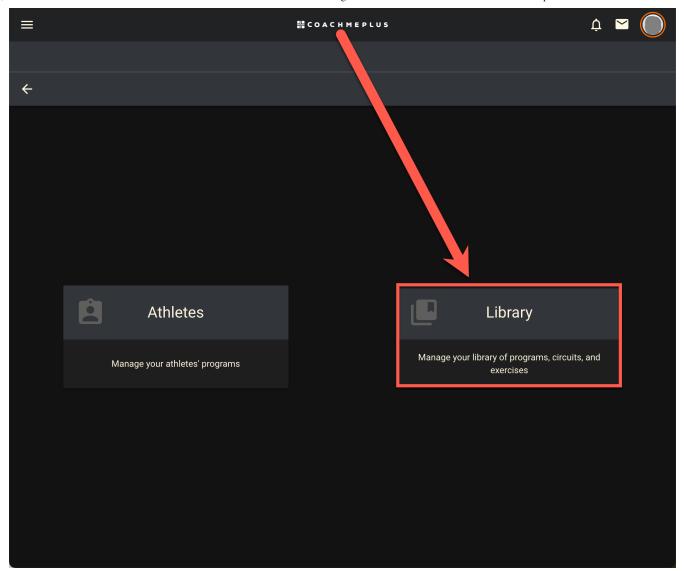

Step 2: Click on the library, then the Programs option from the menu

Step 3: Select the Program you would like to edit from the list

Step 4: You will be brought to your Program's Home. Click on the 3 dots for options: