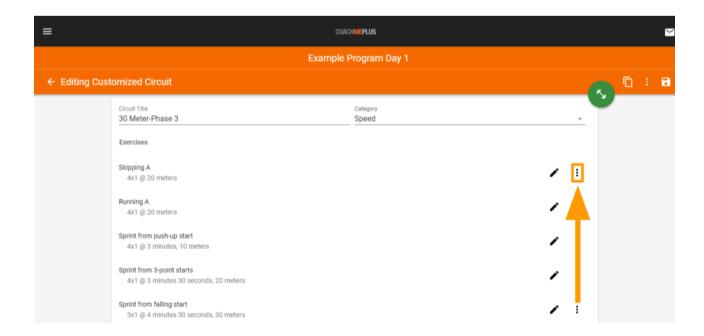

#### AA BB Order:

<u>Step Two</u>: Add first exercise of **Superset** if not done so already. Click on the three dots icon on the far right of the exercise you would like in the **Superset**.

<u>Step Three</u>: Select the **Make Superset** button. The **Exercise** you selected this for will automatically placed inside of the **Superset**.