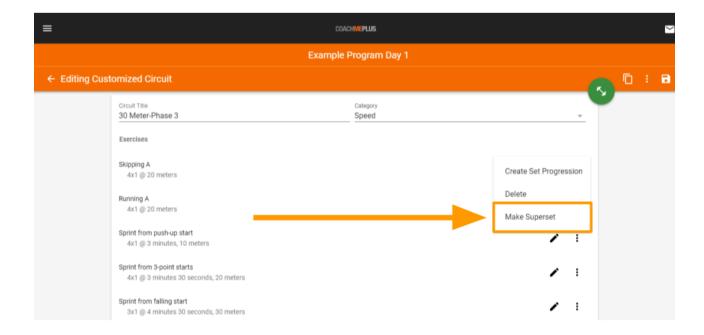

#### AA BB Order:

<u>Step Two</u>: Add first exercise of **Superset** if not done so already. Click on the three dots icon on the far right of the exercise you would like in the **Superset**.

<u>Step Three</u>: Select the **Make Superset** button. The **Exercise** you selected this for will automatically placed inside of the **Superset**.