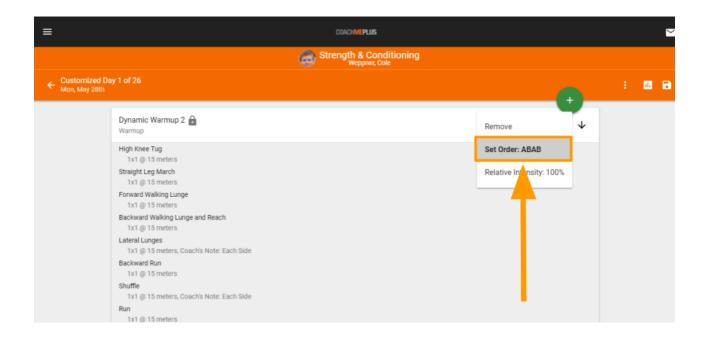

To create a **Superset**:

<u>Step One</u>: Go to your **Program** and create a **Circuit** with **Exercises**. If your **Circuit** is in AB AB order, use the dropdown menu to set the order to AA BB.

AB AB Order: