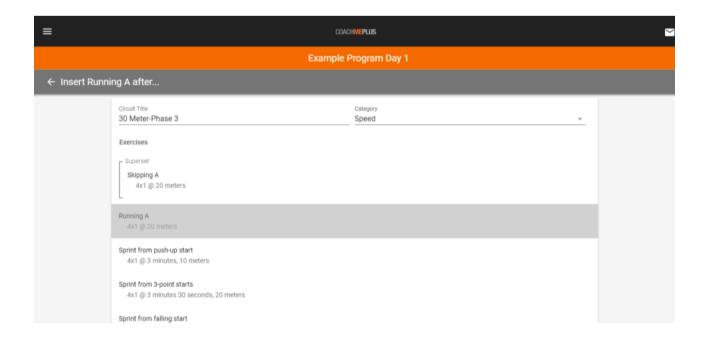

<u>Step Four</u>: Move **Exercises** into the **Superset**, by selecting the move option and placing them into the **Supersets** can be sorted up or down by selecting and moving **Exercises**. **Supersets** can also be moved within the **Circuit**.