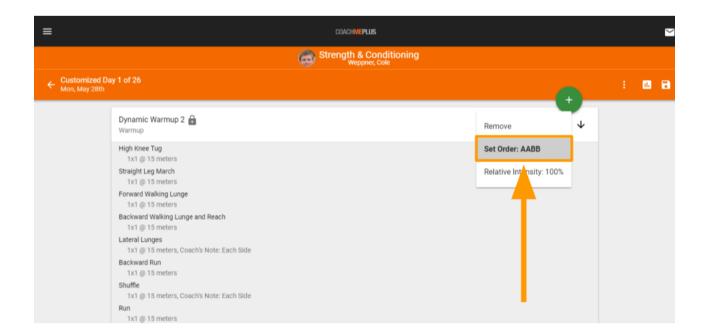

To create a **Superset**:

<u>Step One</u>: Go to your **Program** and create a **Circuit** with **Exercises**. If your **Circuit** is in AB AB order, use the dropdown menu to set the order to AA BB.

AB AB Order:

#### AA BB Order:

<u>Step Two</u>: Add first exercise of **Superset** if not done so already. Click on the three dots icon on the far right of the exercise you would like in the **Superset**.

<u>Step Three</u>: Select the **Make Superset** button. The **Exercise** you selected this for will automatically placed inside of the **Superset**.