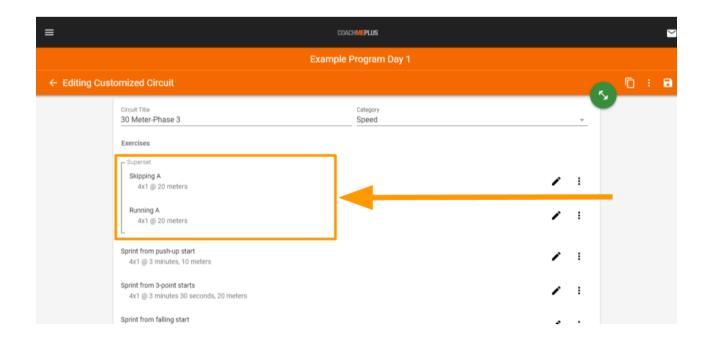

**Step Five**: **Superset** with new **Exercise** added onto the first:

<u>Step Six</u>: To remove the **Superset** (un-link superset) remove all of the **Exercises** from the **Superset**.

Was this article helpful?